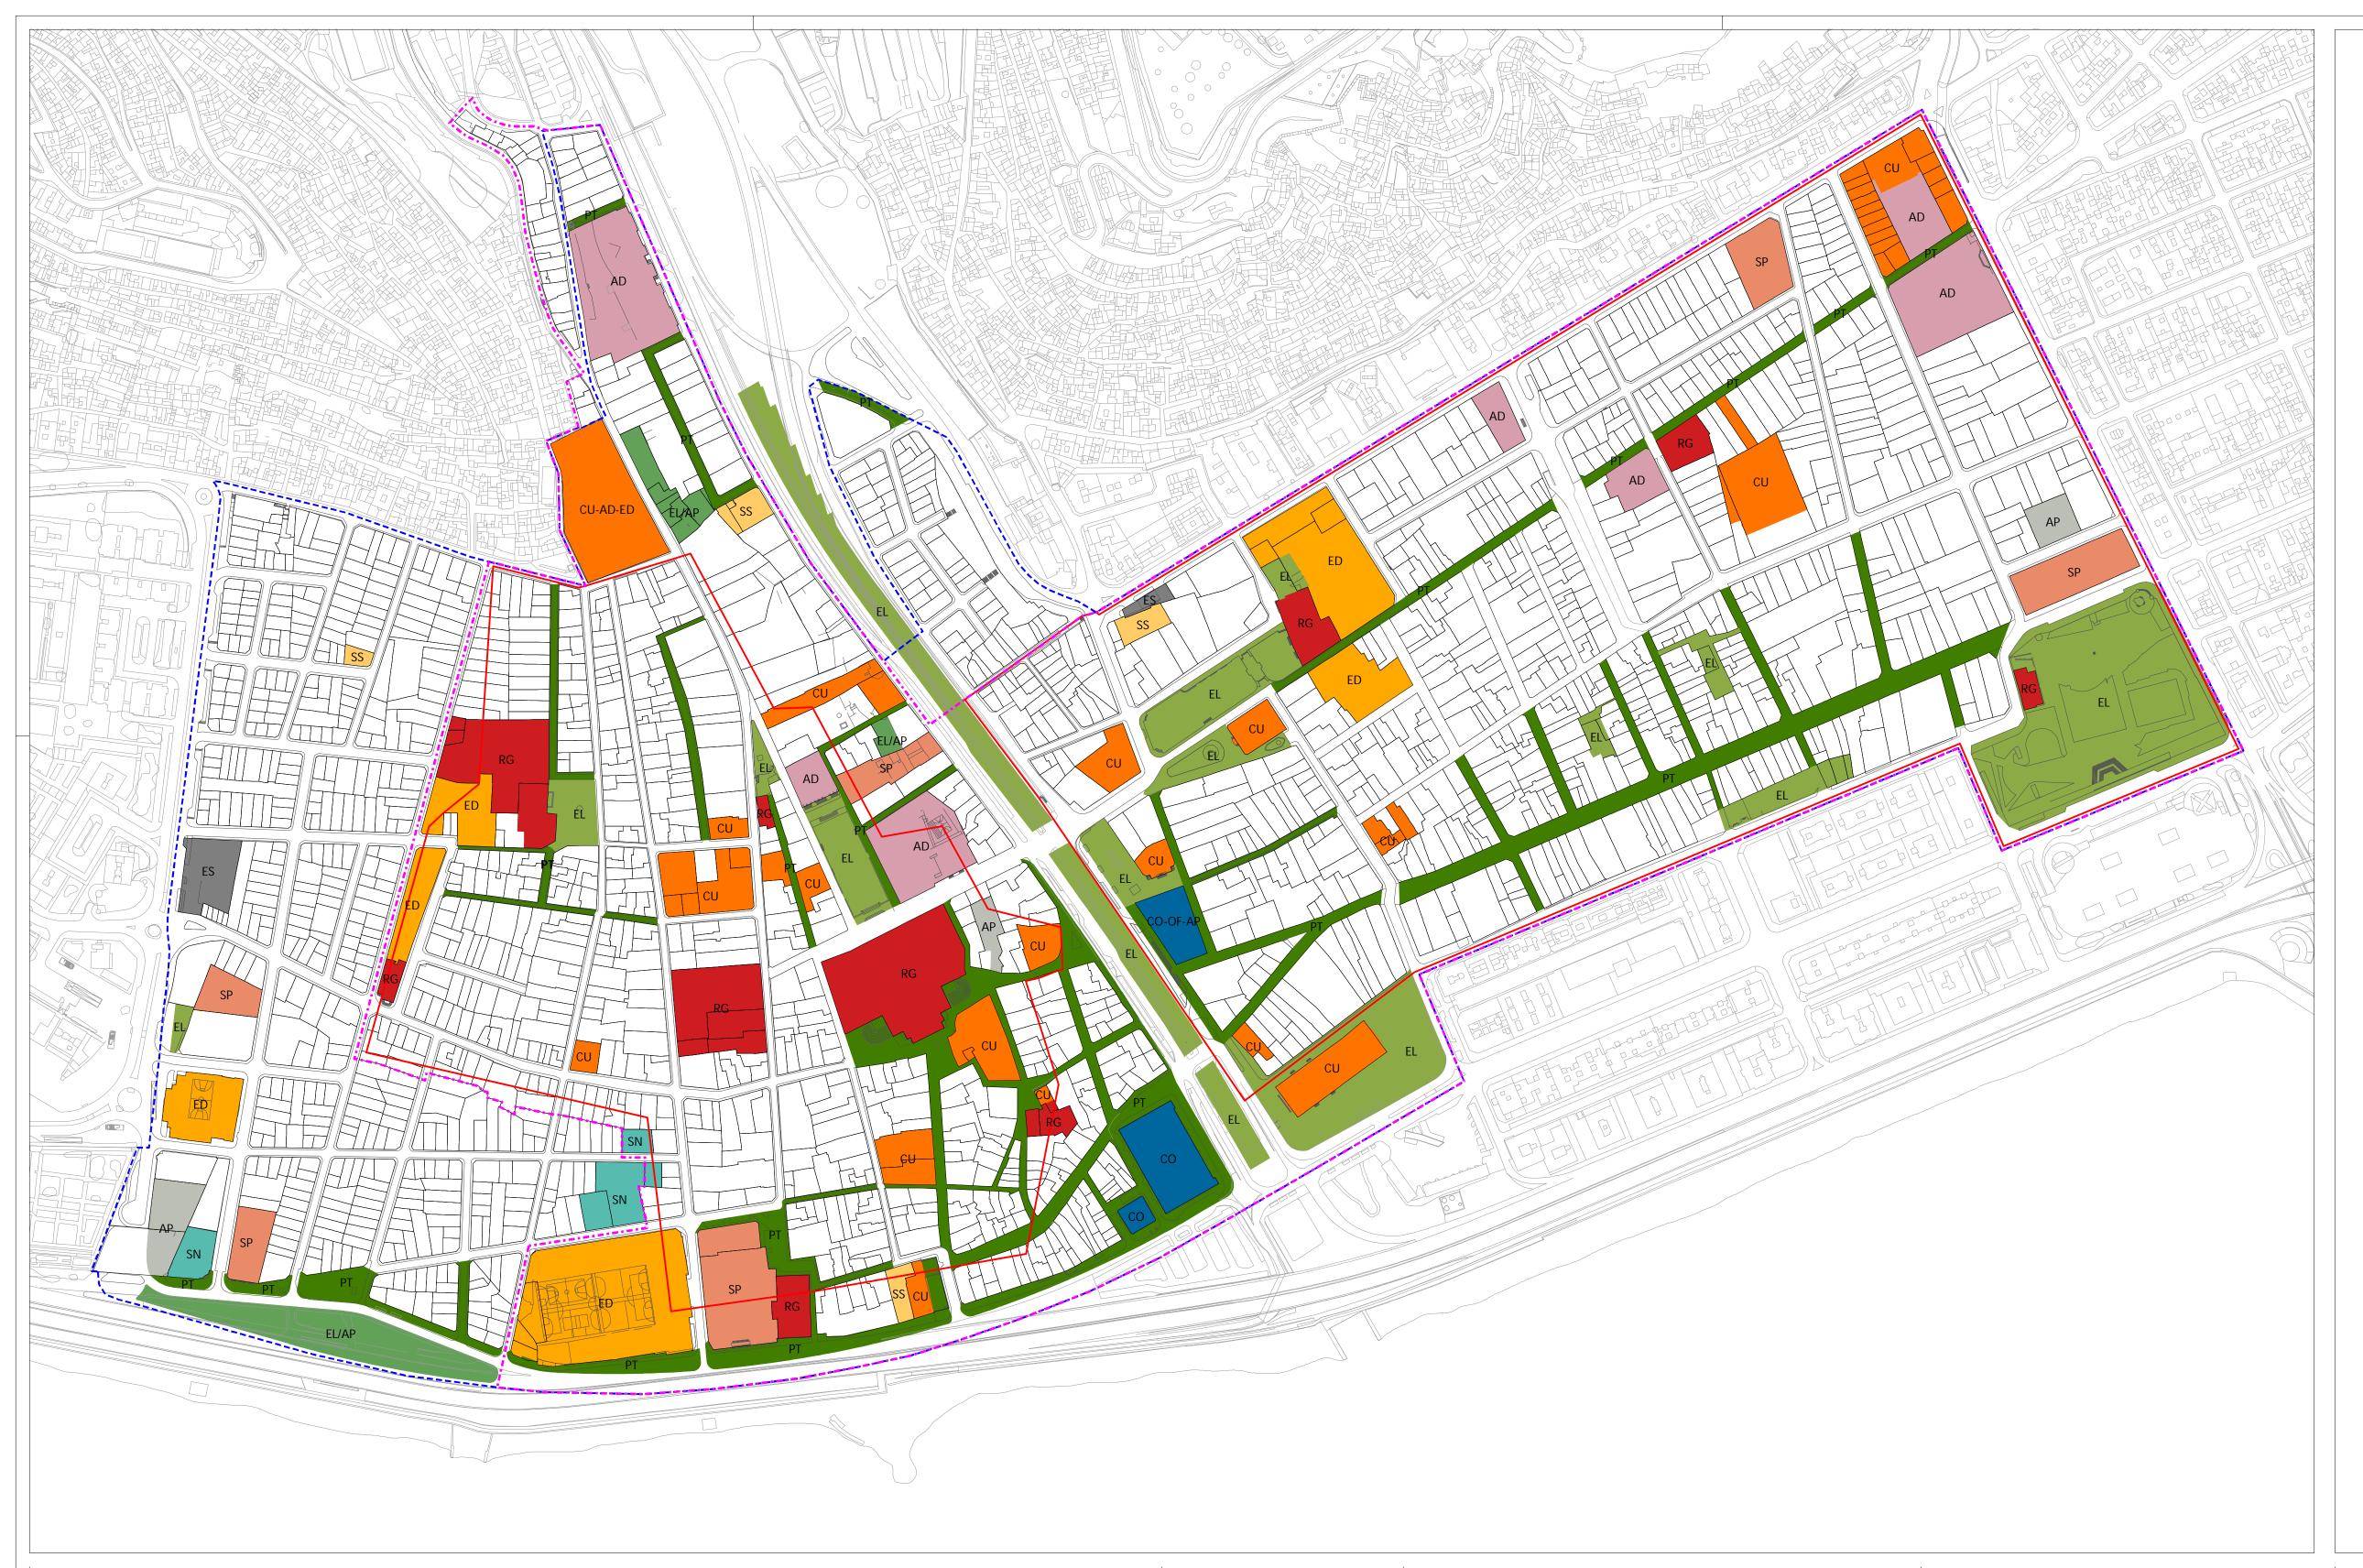

PLAN ESPECIAL DE PROTECCIÓN VEGUETA-TRIANA

OCTUBRE 2017

DOCUMENTO INFORMATIVO

ANÁLISIS DEL ESPACIO URBA

DOTACIONES, EQUIPAMIENTOS Y ESPACIOS LIBRES. PLANEAMIENTO VIGENTE PLANO 2.3.13

LÍMITE VIGENTE 2015 LÍMITE PEPRI VEGUETA-TRIANA 2001 CONJUNTOS HISTÓRICOS

- CULTURAL
- SERVICIOS SOCIALES
- SANITARIO
- RELIGIOSO
- ADMINISTRACIÓN PÚBLICA
- SERVICIOS PÚBLICOS

COMERCIAL GARAJE APARCAMIENTOS ESTACIÓN DE SERVICIOS

ESPACIO LIBRE ESPACIO LIBRE/APARCAMIENTO PEATONAL