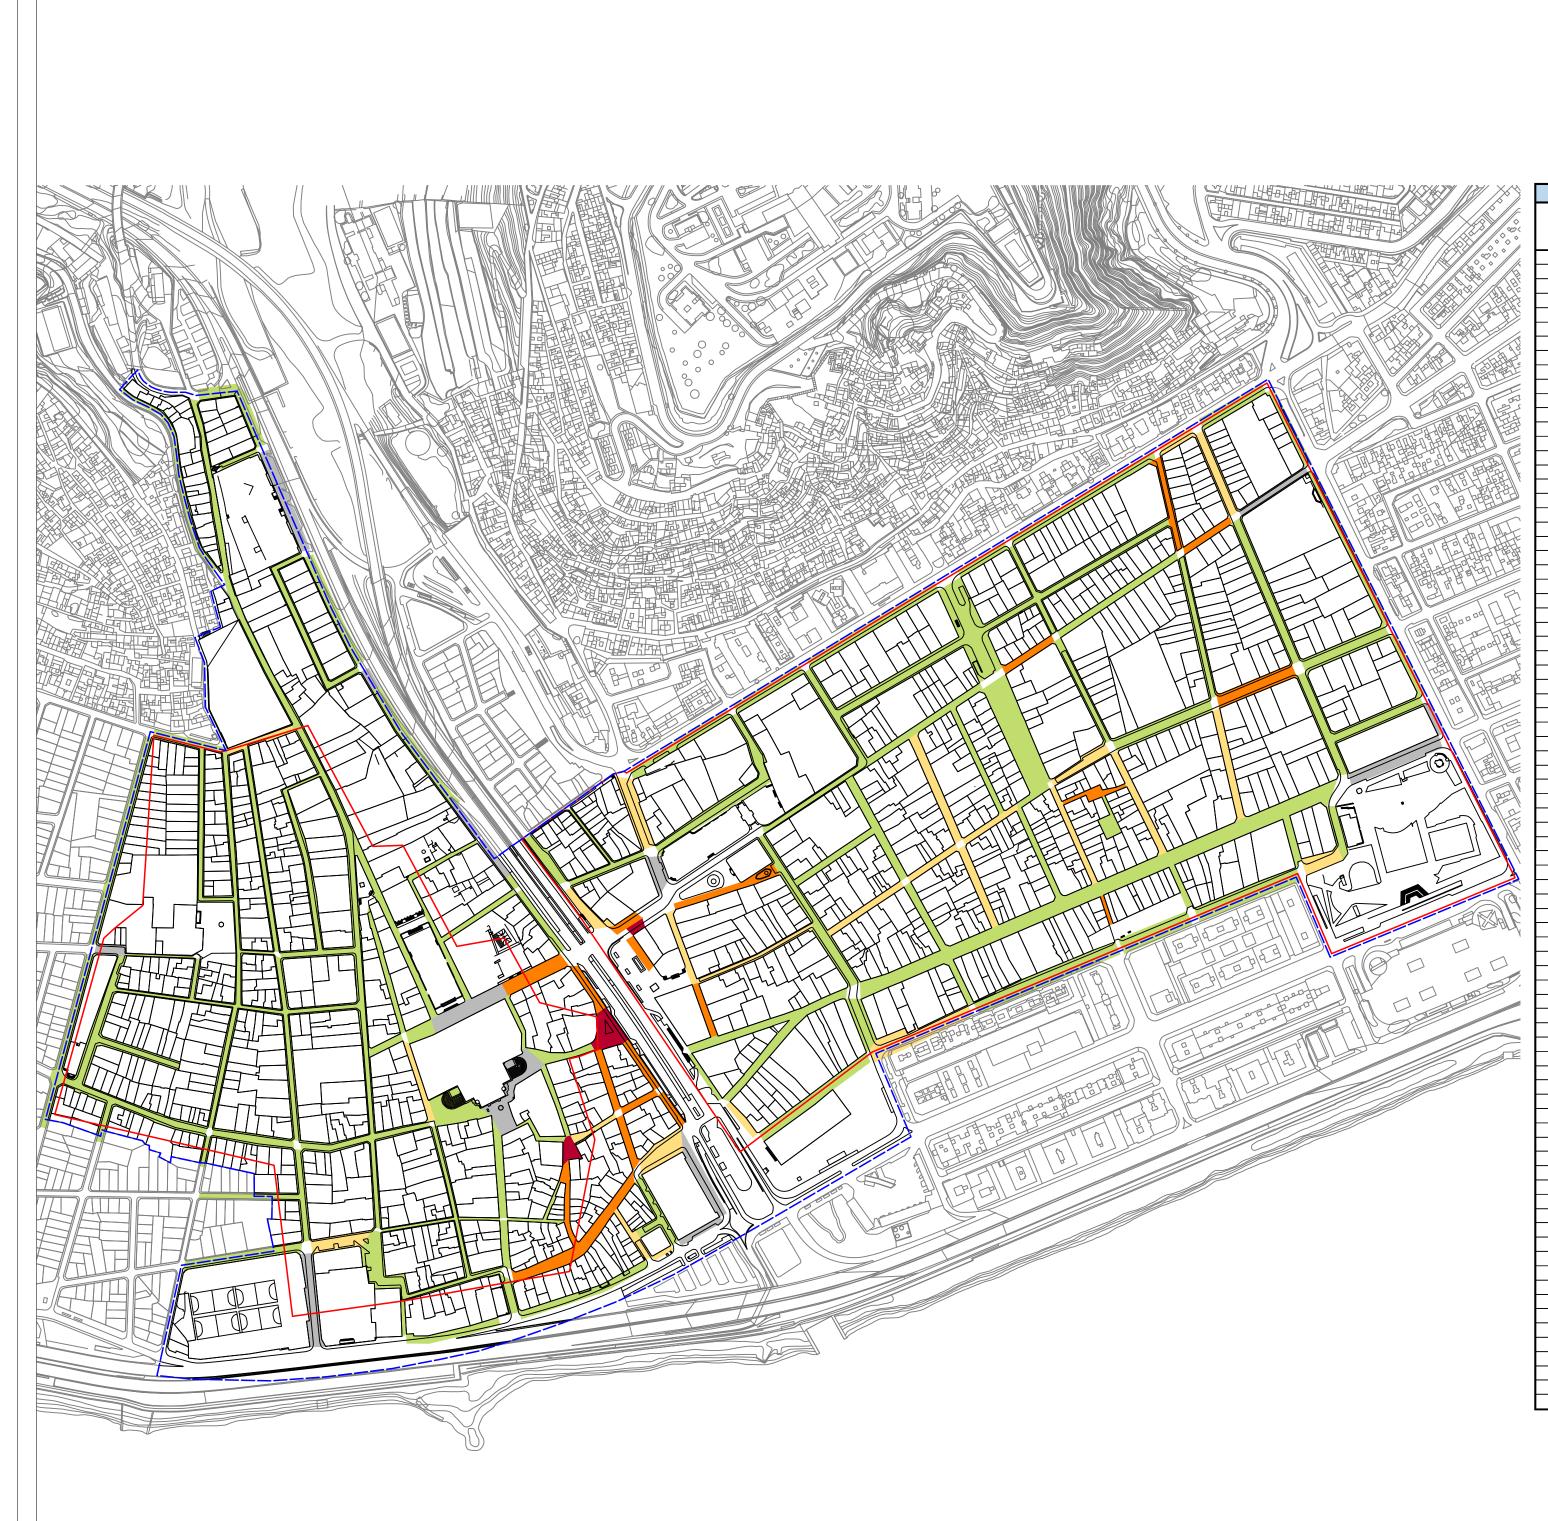

| VIARIO PRINCIPAL |
|------------------|
| VIARIO SECUNDARI |

| ٧ | 'IARIO | TERCI | ARIC |
|---|--------|-------|------|

ESPACIOS LIBRES

PEATONALES

ESTUDIO DE MOVILIDAD. RED VIARIA. SENTIDO CIRCULACIÓN PLANO 2.3.15

| (C12)    |  |
|----------|--|
| 4 1      |  |
|          |  |
| 1 1      |  |
| الالالية |  |
|          |  |

LÍMITE VIGENTE 2015 LÍMITE PEPRI VEGUETA-TRIANA 2001

| <br>SENTIDO CIRCULACIÓN E-O |
|-----------------------------|
| <br>SENTIDO CIRCULACIÓN N-S |
| <br>SENTIDO CIRCULACIÓN O-E |
| <br>SENTIDO CIRCULACIÓN S-N |