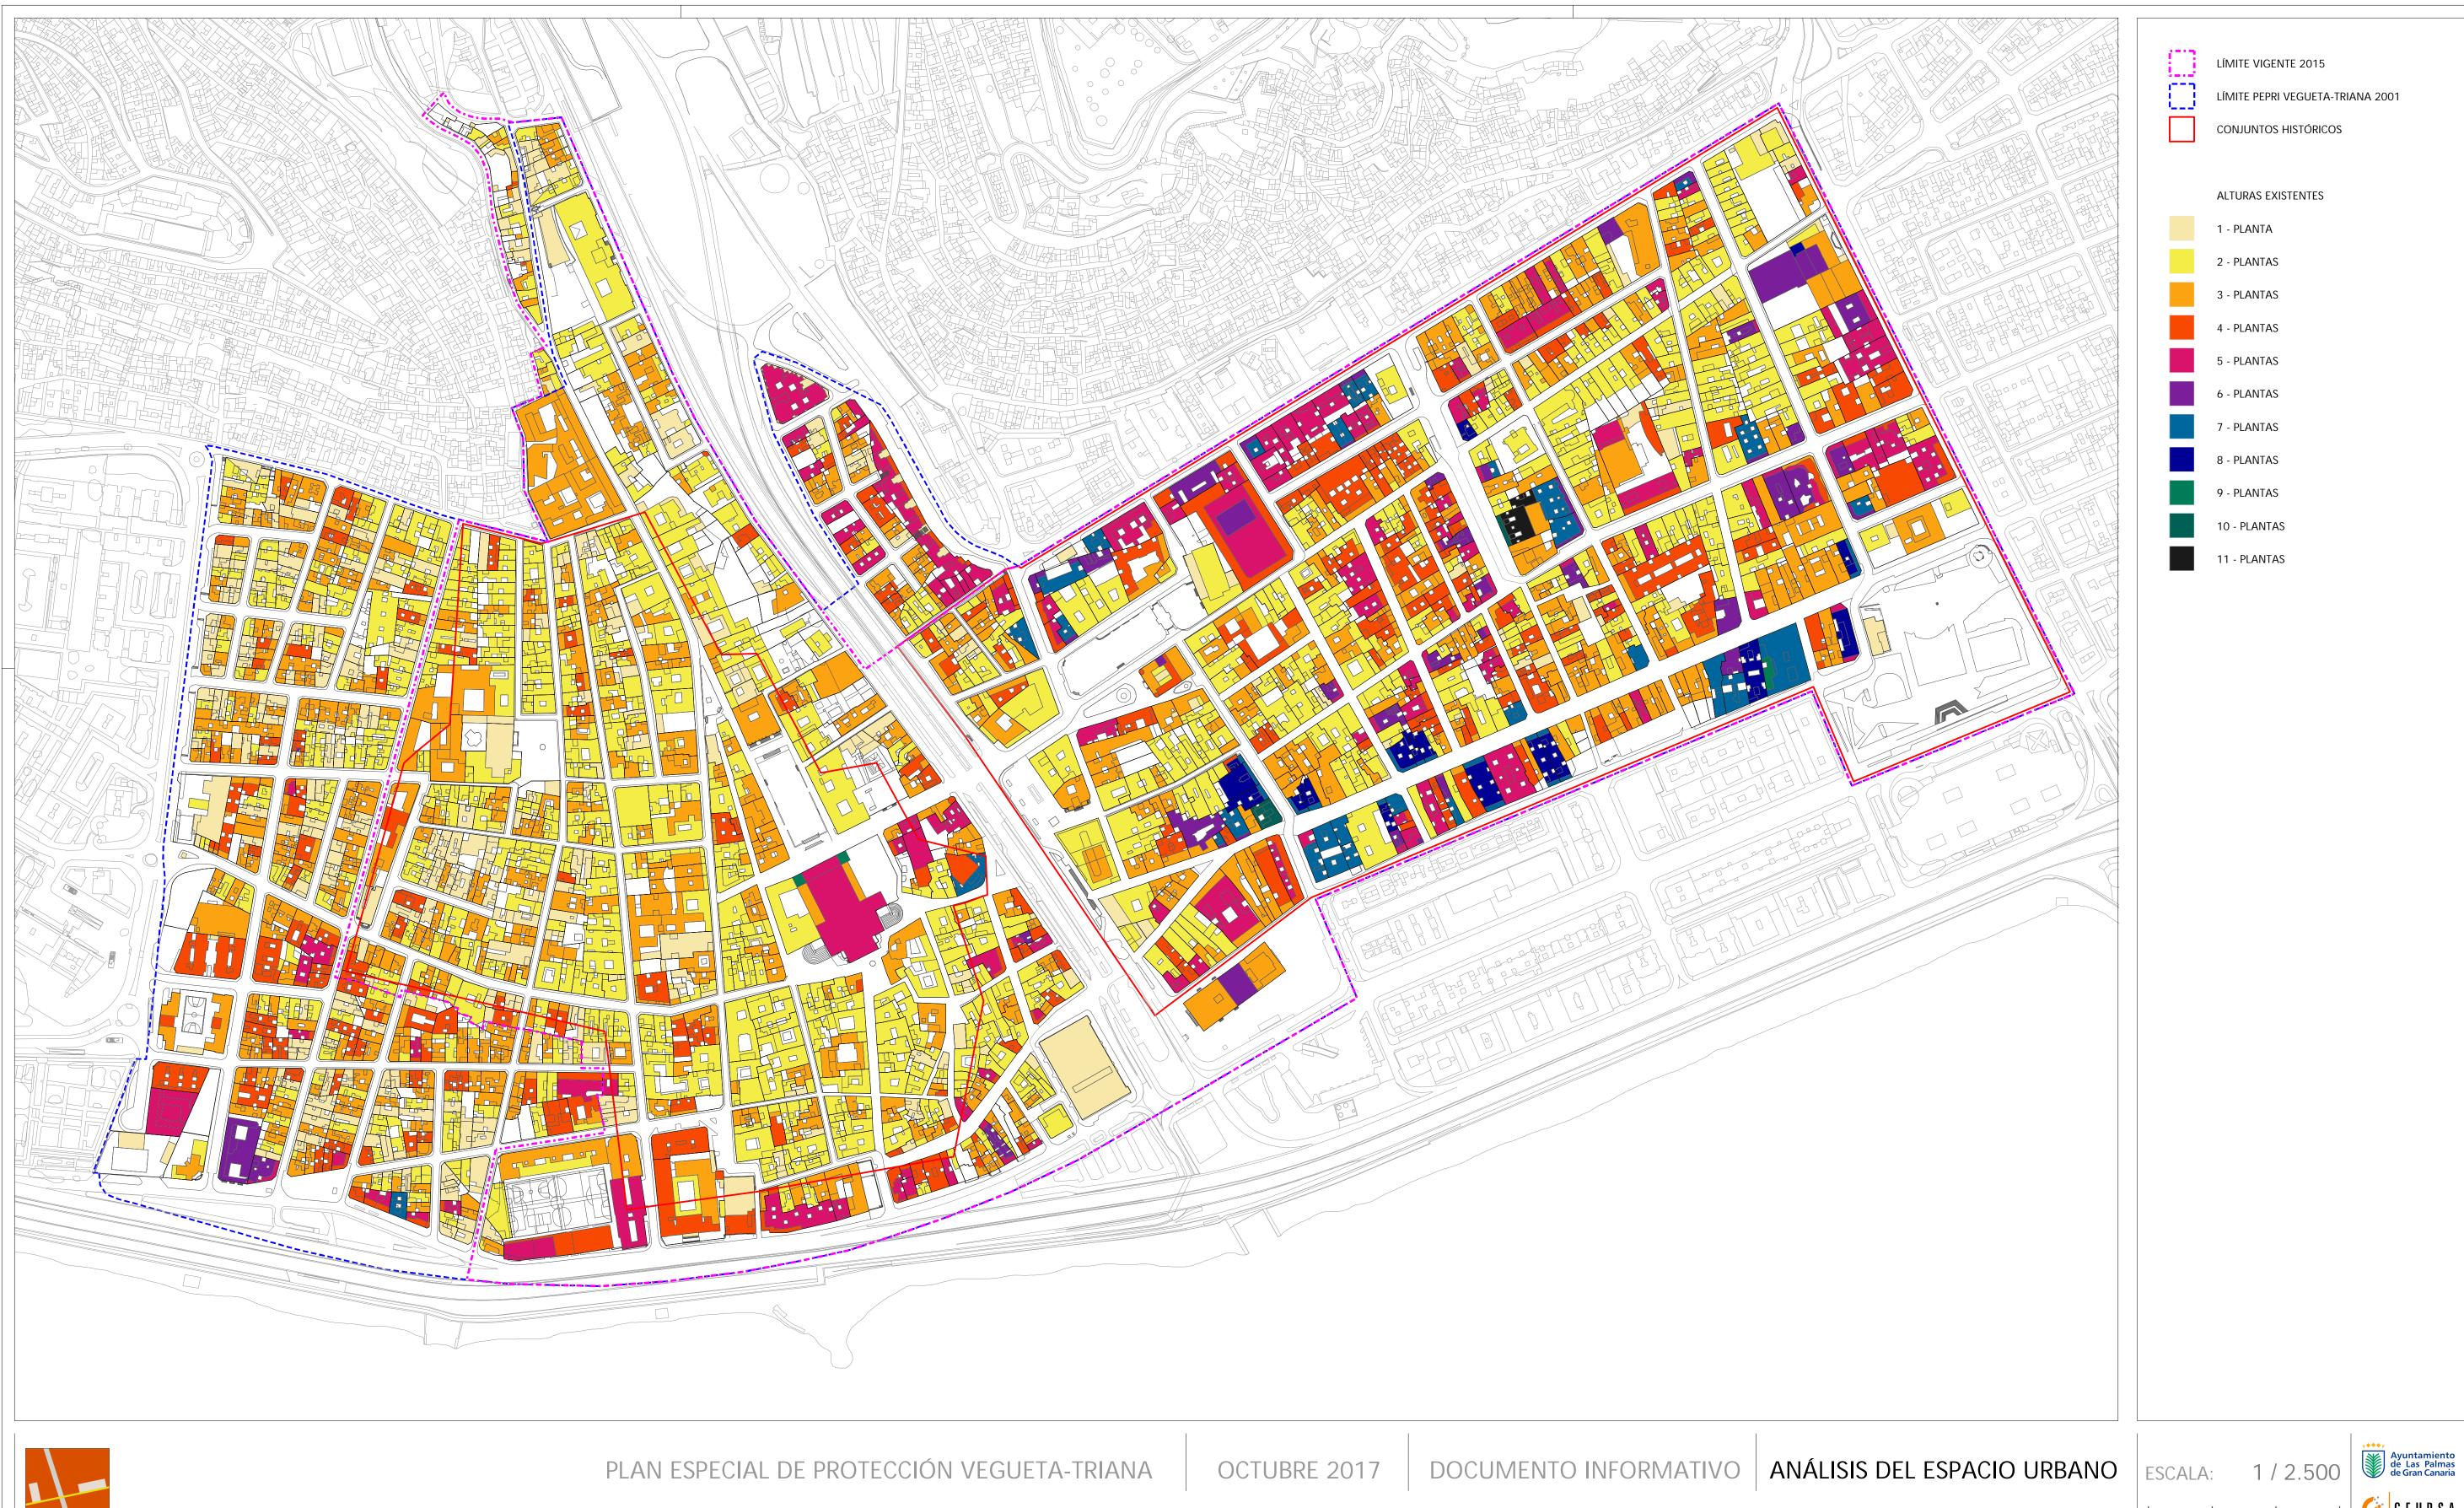

|    |   | _ |  |
|----|---|---|--|
| 10 |   | 7 |  |
| і. |   | 4 |  |
| 1  | 2 | 2 |  |
| 1  |   | ÷ |  |
| i_ | _ | 1 |  |
|    |   |   |  |
|    |   |   |  |
|    |   |   |  |
|    |   |   |  |

LÍMITE VIGENTE 2015

LÍMITE PEPRI VEGUETA-TRIANA 2001

CONJUNTOS HISTÓRICOS

### ALTURAS EXISTENTES

- 1 PLANTA
- 2 PLANTAS
- 3 PLANTAS
- 4 PLANTAS
- 5 PLANTAS
- 6 PLANTAS
- 7 PLANTAS
- 8 PLANTAS
- 9 PLANTAS
- 10 PLANTAS
- 11 PLANTAS

|   | LÍMITE VIGENTE 2015<br>LÍMITE PEPRI VEGUETA-TRIANA 2001<br>CONJUNTOS HISTÓRICOS                                                                                               |
|---|-------------------------------------------------------------------------------------------------------------------------------------------------------------------------------|
|   | EDIFICIOS CATALOGADOS<br>ALTURA NORMATIVA<br>1 - PLANTA<br>2 - PLANTAS<br>3 - PLANTAS<br>4 - PLANTAS<br>5 - PLANTAS<br>6 - PLANTAS<br>7 - PLANTAS<br>ORDENACIÓN DE RENOVACIÓN |
| • | ÁREA DE RENOVACIÓN<br>EDIFICIO DOMINANTE - FICHA CATÁLOGO<br>TRAMO REGULADOR Nº PLANTAS Y ALTURA<br>CORNISA<br>TRAMO REGULADOR ALTURA CORNISA                                 |
|   |                                                                                                                                                                               |

LÍMITE VIGENTE 2015

LÍMITE PEPRI VEGUETA-TRIANA 2001

CONJUNTOS HISTÓRICOS