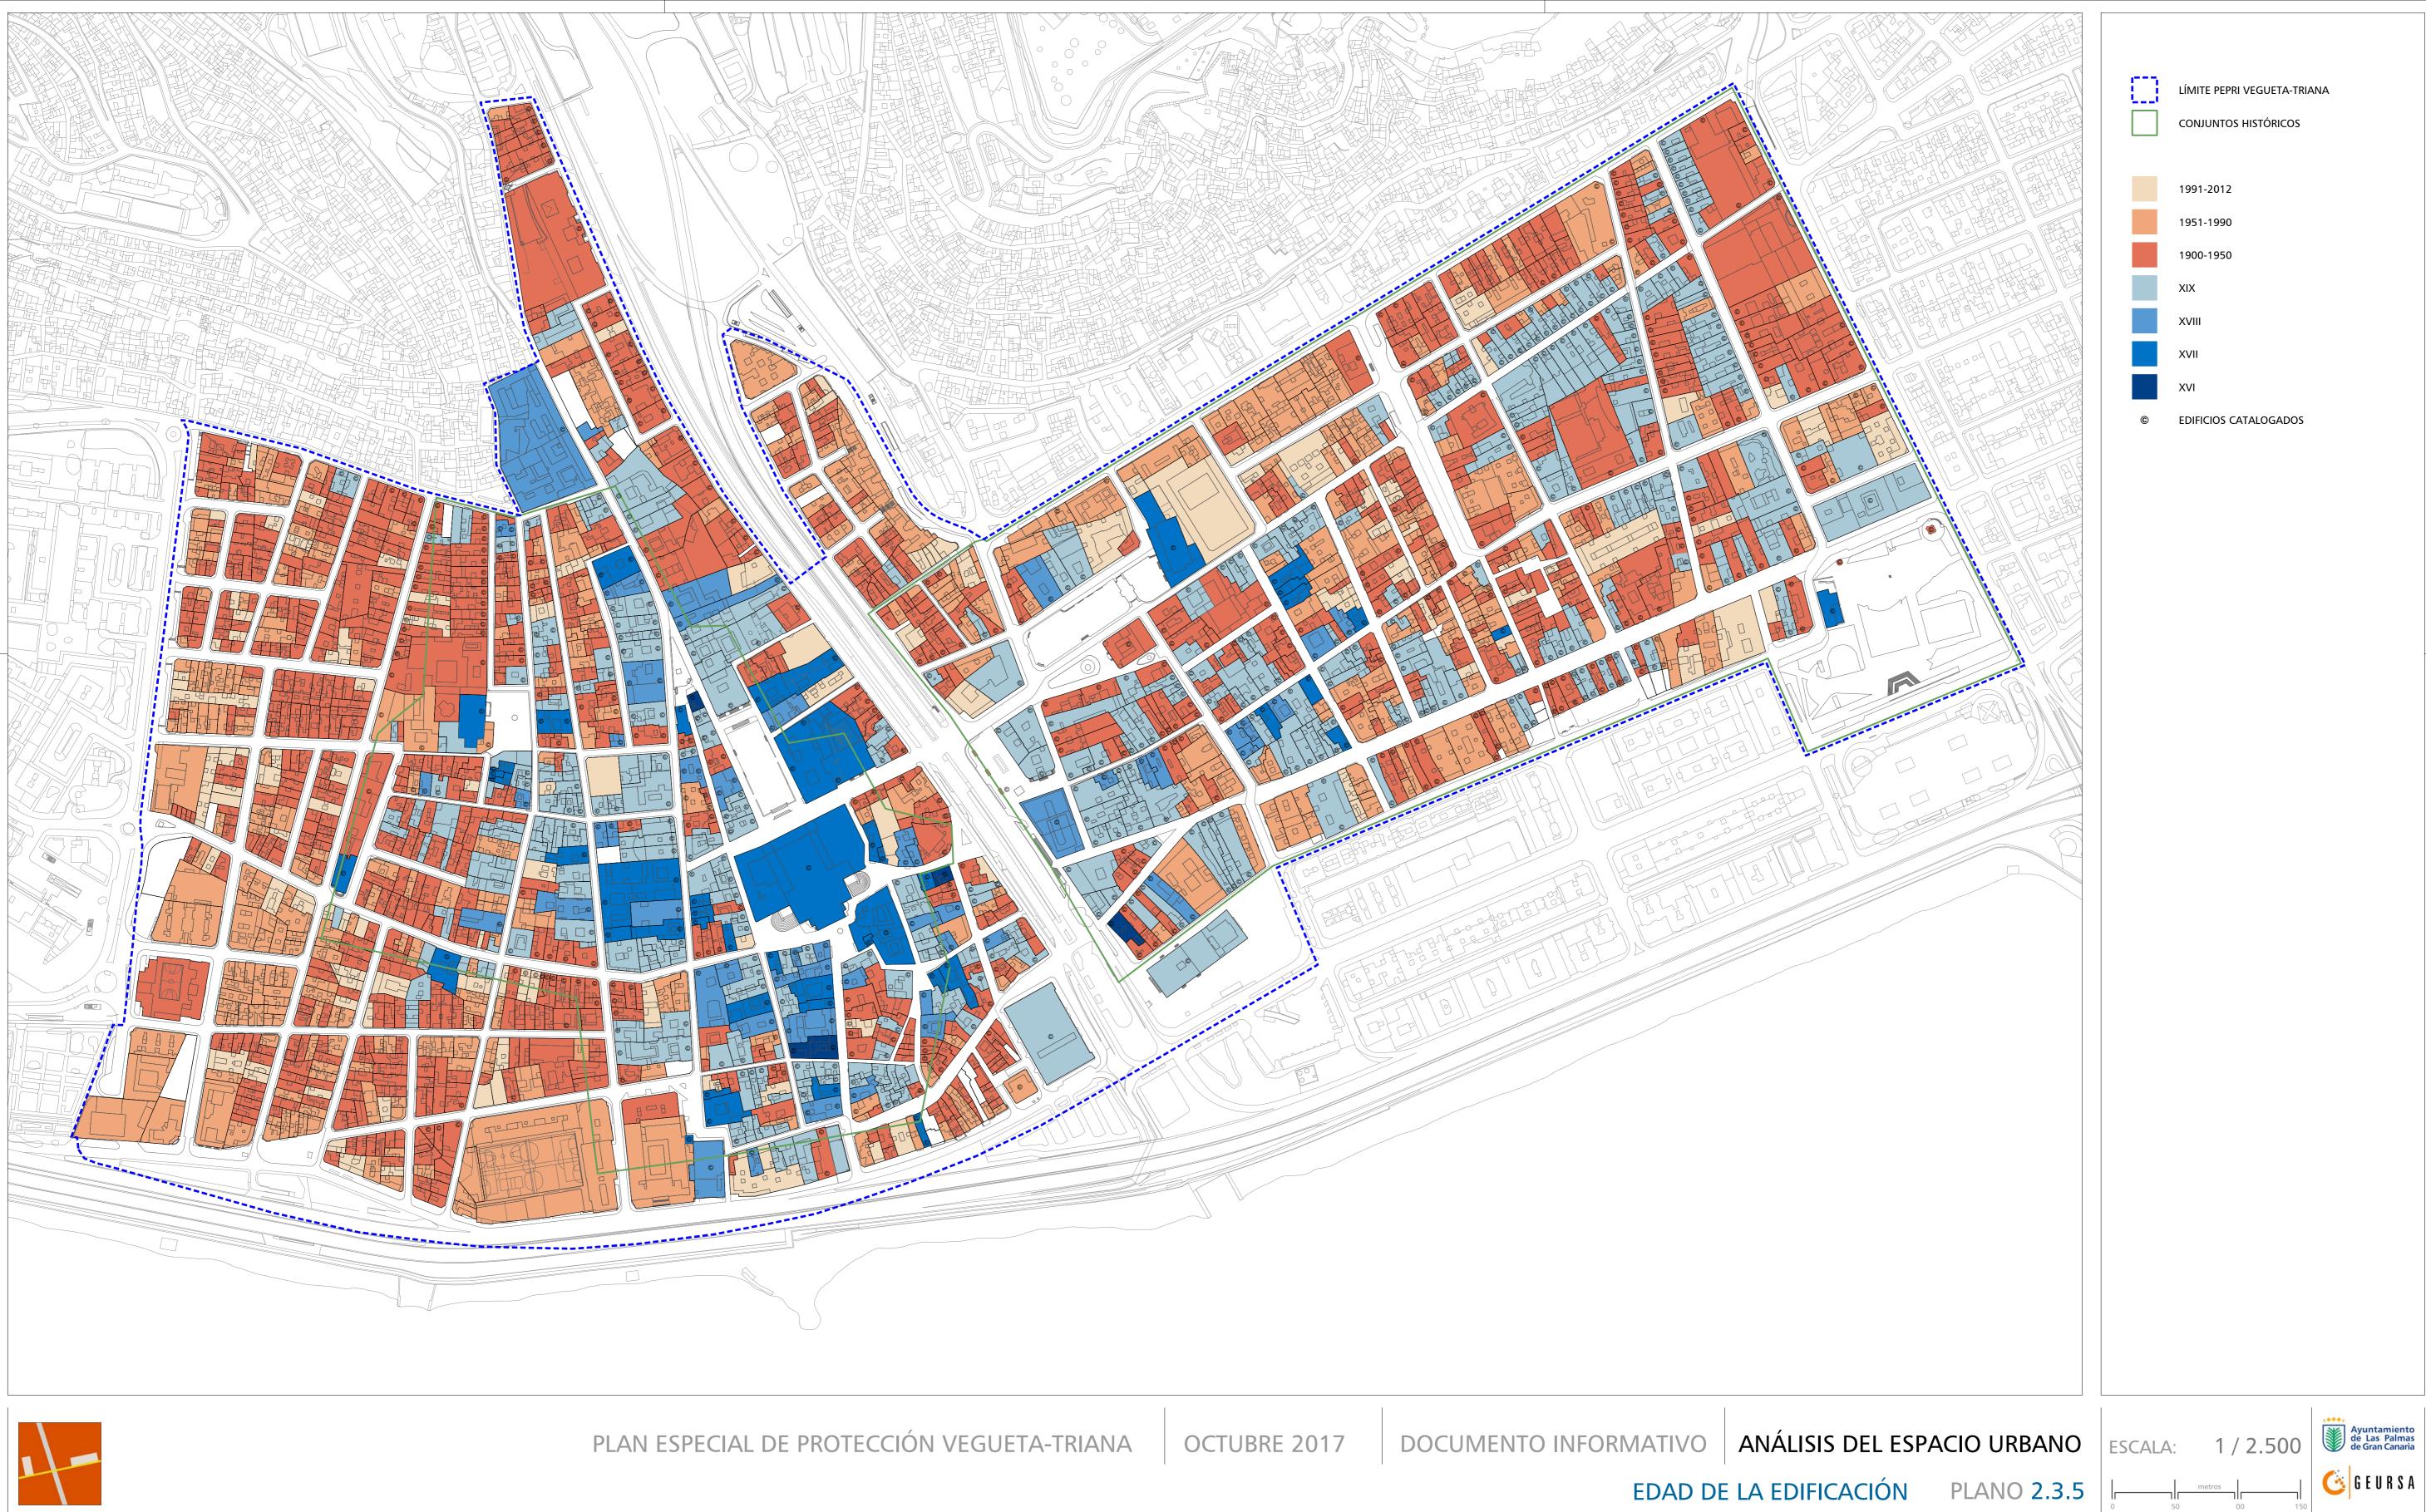

# LÍMITE VIGENTE 2015 LÍMITE DEL PEPRI VEGUETA-TRIANA 2001 CONJUNTOS HISTÓRICOS

ESTADO DE LA EDIFICACIÓN

BUENO

REGULAR

MALO