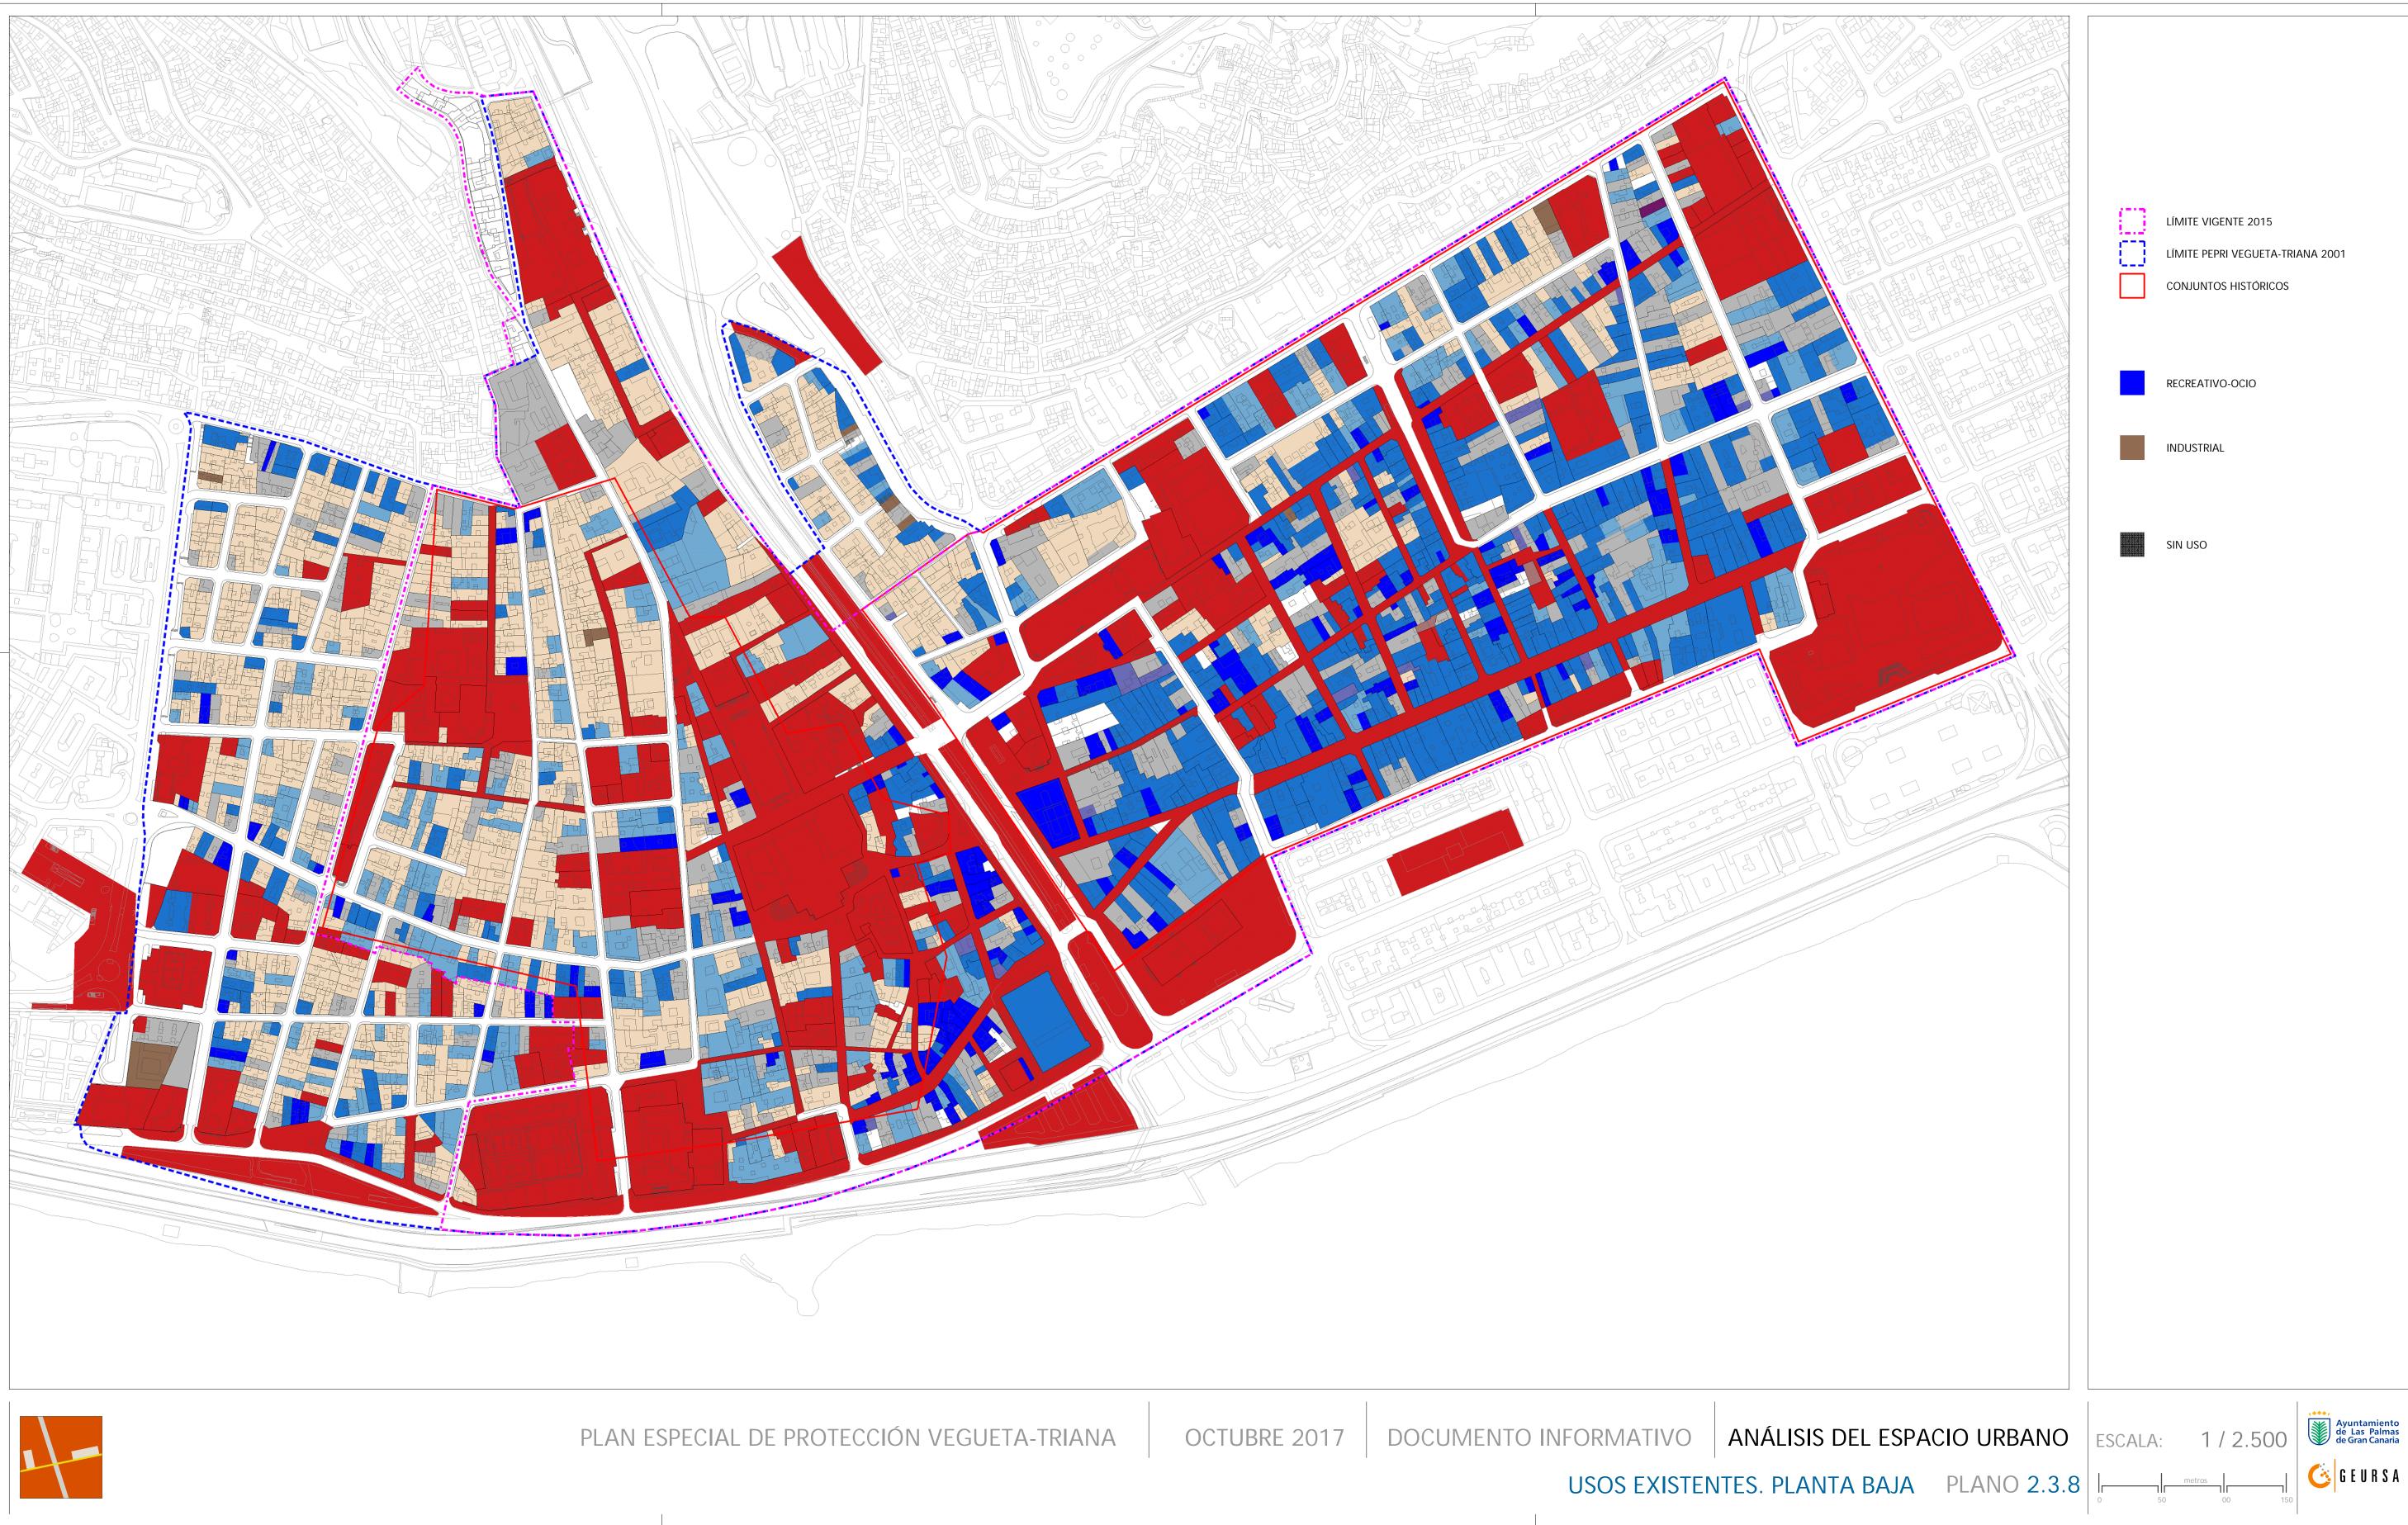

RECREATIVO-OCIO

INDUSTRIAL

SIN USO

PLAN ESPECIAL DE PROTECCIÓN VEGUETA-TRIANA

INTENSIDADES EXISTENTES DEL USO RECREATIVO-OCIO EN LA SUBCATEGORÍA DE ESTABLECIMIENTOS PARA CONSUMO DE BEBIDAS Y COMIDAS

| VEGUETA                                                 |                                                                                |                        |
|---------------------------------------------------------|--------------------------------------------------------------------------------|------------------------|
| CALLE                                                   | TRAMO                                                                          | INTENSIDAD<br>ACTUAL % |
| MERCADILLOS MUNICIPALES                                 | MENDIZABAL - ALCALDE DÍAZ-SAAVEDRA                                             | ENTRE DOTACIÓN         |
| CALVO SOTELO                                            | MENDIZABAL - ARMAS                                                             | 38,71                  |
| CALVO SOTELO<br>PLAZA GUINIGUADA                        | ARMAS - GUINIGUADA<br>HERRERÍA - MESA DE LEÓN                                  | 36,25<br>100           |
| MESA DE LEÓN                                            | PLAZA GUINIGUADA - OBISPO CODINA                                               | 35,30                  |
| JUAN DE QUESADA                                         | OBISPO CODINA - FRÍAS                                                          | 0,00                   |
| JUAN DE QUESADA                                         | FRÍAS - DORAMAS                                                                | 0,00                   |
| JUAN DE QUESADA                                         | DORAMAS - CLEMENTE JORDÁN                                                      | 0,00                   |
| JUAN DE QUESADA                                         | CLEMENTE JORDÁN - BELTRÁN DE LIS                                               | 0,00                   |
| JUAN DE QUESADA                                         | BELTRÁN DE LIS - BRETÓN                                                        | ENTRE DOTACIÓN         |
| JUAN DE QUESADA                                         | BRETÓN - RAMÓN Y CAJAL                                                         | 0,00                   |
| ALCADE DÍAZ-SAAVEDRA                                    | MERCADILLOS MUNICIPALES - ROQUE MORERA                                         | 6,52                   |
| ALCADE DÍAZ-SAAVEDRA<br>PELOTA                          | ROQUE MORERA - LUIS MESA SUÁREZ<br>ALCALDE DÍAZ-SAAVEDRA - MENDIZABAL          | 0,00                   |
| ANDRÉS DENIZ                                            | ALCALDE DIAZ-SAAVEDRA - IVIEINDIZADAL                                          | 0,00                   |
| BOTAS                                                   | ALCALDE DÍAZ-SAAVEDRA - MENDIZABAL                                             | 25,50                  |
| ROQUE MORERA                                            | ALCALDE DÍAZ-SAAVEDRA - MENDIZABAL                                             | 0,00                   |
| MENDIZABAL                                              | MERCADILLOS MUNICIPALES -PELOTA                                                | 19,82                  |
| MENDIZABAL                                              | PELOTA - MONTESDEOCA                                                           | 61,17                  |
| MENDIZABAL                                              | MONTESDEOCA -ROQUE MORERA                                                      | 41,00                  |
| SAN AGUSTÍN                                             | BALCONES - LUIS MESA SUÁREZ                                                    | 0,00                   |
| PLAZA SAN AGUSTÍN                                       |                                                                                | 0,00                   |
| ARMAS                                                   | CALVO SOTELO - PELOTA                                                          | 32,98                  |
| ARMAS                                                   | PELOTA- PLAZA SAN ANTONIO ABAD                                                 | 20,39                  |
| PELOTA<br>PELOTA                                        | MENDIZABAL - ARMAS<br>ARMAS - HERRERÍA                                         | 37,54<br>51,79         |
| HERRERÍA                                                | PELOTA - PLAZOLETA LOS ÁLAMOS                                                  | 11,46                  |
| SAN MARCIAL                                             |                                                                                | 0,00                   |
| PLAZOLETA LOS ÁLAMOS                                    |                                                                                | ENTRE DOTACIÓN         |
| MONTENSDEOCA                                            | MENDIZÁBAL - PLAZA SAN ANTONIO ABAD                                            | 41,17                  |
| AGUSTÍN MILLARES                                        | MONTESDEOCA - BALCONES                                                         | 6,40                   |
| AGUSTÍN MILLARES                                        | BALCONES - PLAZA DE SAN AGUSTÍN                                                | 3,56                   |
| ALCADE FRANCISCO GONZÁLEZ                               |                                                                                | 12,16                  |
| AUDIENCIA                                               |                                                                                | 0,00                   |
| PLAZA SAN ANTONIO ABAD                                  |                                                                                | 100                    |
| PASAJE PEDRO DE ALGABA                                  |                                                                                | 0,00                   |
| COLÓN<br>LOS BALCONES                                   | SAN AGUSTÍN - AGUSTÍN MILLARES                                                 | 0,00                   |
| LOS BALCONES                                            | AGUSTÍN MILLARES - PLAZA DEL PILAR NUEVO                                       | 0,00                   |
| PLAZA DEL PILAR NUEVO                                   |                                                                                | ENTRE DOTACIÓN         |
| FELIPE MASSIEU FALCÓN                                   |                                                                                | 0,00                   |
| ESPÍRITU SANTO                                          | SAN AGUSTÍN - REYES CATÓLICOS                                                  | 0,00                   |
| ESPÍRITU SANTO                                          | REYES CATÓLICOS - RELOJ                                                        | 19,87                  |
| ESPÍRITU SANTO                                          | RELOJ - PLAZA ESPÍRITU SANTO                                                   | 5,97                   |
| OBISPO CODINA                                           | JUAN DE QUESADA - SAN MARCIAL                                                  | 36,19                  |
| OBISPO CODINA                                           | SAN MARCIAL -PLAZA SANTA ANA                                                   | ENTRE DOTACIÓN         |
| RELOJ                                                   | SANTA ANA - DOCTOR CHIL                                                        | 0,00                   |
| PLAZA SANTA ANA<br>FRÍAS                                |                                                                                | 10,12<br>0,00          |
| DORAMAS                                                 |                                                                                | 0,00                   |
| VERDI                                                   |                                                                                | 0,00                   |
| BRETÓN                                                  |                                                                                | 0,00                   |
| DOCTOR CHIL                                             | PLAZA SAN AGUSTÍN - REYES CATÓLICOS                                            | 0,00                   |
| DOCTOR CHIL                                             | REYES CATÓLICOS - PLAZA ESPÍRITU SANTO                                         | 13,67                  |
| CASTILLO                                                |                                                                                | 0,00                   |
| RAMÓN Y CAJAL                                           |                                                                                | 0,00                   |
| LADERA BAJA DE SAN JUAN                                 |                                                                                | 0,00                   |
| JUAN E. DORESTE<br>JUAN E. DORESTE                      | ALCALDE DÍAZ-SAAVEDRA - FRANCISCO GLEZ<br>FRANCISCO GONZALEZ - REYES CATÓLICOS | ENTRE DOTACIÓN         |
| REYES CATÓLICOS                                         | ESPÍRITU SANTO - LÓPEZ BOTAS                                                   | 0,00                   |
| REYES CATÓLICOS                                         | LÓPEZ BOTAS - GARCÍA TELLO                                                     | 3,37                   |
| REYES CATÓLICOS                                         | GARCÍA TELLO - HERNÁN PÉREZ DE GRADO                                           | 5,14                   |
| LÓPEZ BOTAS                                             | REYES CATÓLICOS - LUIS MILLARES                                                | 0,00                   |
| LÓPEZ BOTAS                                             | LUIS MILARES - SOR JESUS                                                       | 0,00                   |
| SANTA BÁRBARA - BEDMAR                                  |                                                                                | 0,00                   |
| SAN MARCOS                                              |                                                                                | 0,00                   |
| DOCTOR VERNAU                                           |                                                                                | 0,00                   |
| LUIS MILLARES                                           |                                                                                | 0,00                   |
| GARCÍA TELLO                                            | REYES CATÓLICOS - LUIS MILLARES                                                | 0,00                   |
| PLAZA SANTO DOMINGO<br>PEDRO DÍAZ                       |                                                                                | 14,67                  |
| ROSARIO                                                 |                                                                                | 10,04<br>0,00          |
| SOR BRÍGIDA CASTELLÓ                                    |                                                                                | 5,66                   |
| TOLEDO                                                  |                                                                                | 0,00                   |
| FERNANDO GALVÁN                                         |                                                                                | 0,00                   |
| ABREU Y GALINDO                                         |                                                                                | 0,00                   |
| NUÉZ AGUILAR                                            |                                                                                | ENTRE DOTACIÓN         |
| ALFONSO QUINTERO                                        |                                                                                | 0,00                   |
|                                                         |                                                                                | 0.00                   |
| HERNÁN PÉREZ DE GRADO                                   | DOCTOR NUÉZ AGUILAR - PASEO DE SAN JOSÉ                                        | 0,00                   |
| HERNÁN PÉREZ DE GRADO<br>PASEO DE SAN JOSÉ<br>SOR JESUS | DOCTOR NUEZ AGUILAR - PASEO DE SAN JOSE                                        | 0,00 20,53             |

|                                                      | TRIANA                                                           |                        |
|------------------------------------------------------|------------------------------------------------------------------|------------------------|
| CALLE                                                | TRAMO                                                            | INTENSIDAD<br>ACTUAL % |
| BRAVO MURILLO                                        | TRIANA - EDUARDO                                                 | ENTRE DOTACIÓ          |
| BRAVO MURILLO                                        | EDUARDO - VIERA Y CLAVIJO                                        | 0,00                   |
| BRAVO MURILLO                                        | VIERA Y CLAVIJO - PÉREZ GALDÓS                                   | 0,00                   |
| BRAVO MURILLO                                        | PÉREZ GALDÓS - PRIMERO DE MAYO                                   | 0,00                   |
| BUENOS AIRES                                         | TRIANA - VIERA Y CLAVIJO                                         | 0,00                   |
| BUENOS AIRES                                         | VIERA Y CLAVIJO - PÉREZ GALDÓS<br>PÉREZ GALDÓS - PRIMERO DE MAYO | 10,92                  |
| BUENOS AIRES<br>EDUARDO                              | BUENOS AIRES - BRAVO MURILLO                                     | 19,69<br>0,00          |
| DOMINGO J. NAVARRO                                   | TRIANA - VIERA Y CLAVIJO                                         | 21,43                  |
| DOMINGO J. NAVARRO                                   | VIERA Y CLAVIJO - PÉREZ GALDÓS                                   | 0,00                   |
| DOMINGO J. NAVARRO                                   | PÉREZ GALDÓS - PRIMERO DE MAYO                                   | 30,13                  |
| PERDOMO                                              | TRIANA - VIERA Y CLAVIJO                                         | 28,02                  |
| PERDOMO                                              | VIERA Y CLAVIJO - PÉREZ GALDÓS                                   | 11,20                  |
| PERDOMO                                              | PÉREZ GALDÓS - PRIMERO DE MAYO<br>PERDOMO - CONSTANTINO          | 0,00                   |
| LAGUNETAS (Pasaje)<br>LAGUNETAS (Plaza interior)     | CALLE LAGUNETAS                                                  | 50,92<br>14,12         |
| CONSTANTINO                                          | TRIANA - SAN BERNARDO                                            | 24,37                  |
| SAN BERNARDO                                         | VIERA Y CLAVIJO - PÉREZ GALDÓS                                   | 9,74                   |
| SAN BERNARDO                                         | PÉREZ GALDÓS - PRIMERO DE MAYO                                   | 4,96                   |
| ARENA                                                | TRIANA - CANO                                                    | 2,34                   |
| VILLAVICENCIO                                        | CANO-GENERAL BRAVO                                               | 4,80                   |
| TRAVIESO                                             | TRIANA - CANO                                                    | 20,40                  |
| TRAVIESO<br>TORRES                                   | CANO - GENERAL BRAVO<br>TRIANA - CANO                            | 22,03<br>12,30         |
| TORRES                                               | CANO - GENERAL BRAVO                                             | 12,30                  |
| LOSERO                                               | TRIANA - FCO. GOURIÉ                                             | 5,79                   |
| MALTESES                                             | TRIANA - CANO                                                    | 0,00                   |
| MALTESES                                             | CANO - GENERAL BRAVO                                             | 11,22                  |
| FCO. GOURIÉ                                          | SAN TELMO - PILARILLO SECO                                       | 28,41                  |
| FCO. GOURIÉ                                          | PILARILLO SECO - MATULA                                          | 0,00                   |
| FCO. GOURIÉ                                          |                                                                  | 0,00                   |
| FCO. GOURIÉ<br>FCO. GOURIÉ                           | MUNGUÍA - CLAVEL<br>CLAVEL - LOSERO                              | 0,00 21,03             |
| FCO. GOURIÉ                                          | LOSERO - LENTINI                                                 | 8,23                   |
| PILARILLO SECO                                       | FCO. GOURIÉ - TRIANA                                             | 0,00                   |
| MATULA                                               | FCO. GOURIÉ - TRIANA                                             | 0,00                   |
| MUNGUÍA                                              | FCO. GOURIÉ - TRIANA                                             | 46,23                  |
| CLAVEL                                               | FCO. GOURIÉ - TRIANA                                             | 9,76                   |
| TRIANA                                               | BUENOS AIRES - DOMINGO J. NAVARRO                                | 6,22                   |
| TRIANA                                               | DOMINGO J. NAVARRO -PERDOMO                                      | 0,00                   |
| TRIANA<br>TRIANA                                     | PERDOMO - CONSTANTINO<br>TORRES-CONSTANTINO                      | 13,81<br>6,70          |
| TRIANA                                               | TORRES - MALTESES                                                | 1,44                   |
| TRIANA                                               | MALTESES - LENTINI                                               | 9,13                   |
| SAN PEDRO                                            | TRIANA - REMEDIOS                                                | 8,75                   |
| SAN PEDRO                                            | REMEDIOS - LENTINI                                               | 0,00                   |
| VIERA Y CLAVIJO                                      | BRAVO MURILLO - BUENOS AIRES                                     | 14,83                  |
| VIERA Y CLAVIJO                                      | BUENOS AIRES - DOMINGO J. NAVARRO                                | 31,86                  |
| VIERA Y CLAVIJO<br>VIERA Y CLAVIJO                   | DOMINGO J. NAVARRO -PERDOMO<br>PERDOMO - CONSTANTINO             | 10,54<br>20,12         |
| CANO                                                 | CONSTANTINO - ARENA                                              | 8,14                   |
| CANO                                                 | ARENA - TRAVIESO                                                 | 27,73                  |
| CANO                                                 | TRAVIESO - TORRES                                                | 16,94                  |
| CANO                                                 | TORRES - MALTESES                                                | 26,82                  |
| PÉREZ GALDÓS                                         | BRAVO MURILLO - BUENOS AIRES                                     | ENTRE DOTACIÓ          |
| PÉREZ GALDÓS                                         | BUENOS AIRES - DOMINGO J. NAVARRO                                | 36,56                  |
| PÉREZ GALDÓS                                         | DOMINGO J. NAVARRO -PERDOMO                                      | 12,58                  |
| PÉREZ GALDÓS<br>JUAN DE PADILLA                      | PERDOMO - SAN BERNARDO<br>DOMINGO J. NAVARRO -PERDOMO            | 36,66<br>0,00          |
| JUAN DE PADILLA                                      | PERDOMO - SAN BERNARDO                                           | 0,00                   |
| JUAN DE PADILLA                                      | SAN BERNARDO -MANINIDRA                                          | 0,00                   |
| PRIMERO DE MAYO                                      | BRAVO MURILLO-BUENOS AIRES                                       | 0,00                   |
| PRIMERO DE MAYO                                      | BUENOS AIRES - DOMINGO J. NAVARRO                                | 17,77                  |
| PRIMERO DE MAYO                                      | DOMINGO J. NAVARRO - PERDOMO                                     | 0,00                   |
| PRIMERO DE MAYO                                      | PERDOMO - SAN BERNARDO                                           | 0,00                   |
| PRIMERO DE MAYO<br>PRIMERO DE MAYO                   | SAN BERNARDO -MANINIDRA<br>MANINIDRA - SAN FRANCISCO             | 5,11 0,00              |
| PRIMERO DE MAYO                                      | SAN FRANCISCO -SAN NICOLÁS                                       | 5,93                   |
| RAFAEL GONZALEZ                                      | MALTESES - TORRES                                                | 0,00                   |
| GENERAL BRAVO                                        | SAN BERNARDO - MANINIDRA                                         | 6,75                   |
| GENERAL BRAVO                                        | MANINIDRA - MALTESES                                             | 10,67                  |
| MANINIDRA                                            | GENERAL BRAVO - PRIMERO DE MAYO                                  | 4,31                   |
| DOCTOR DOMINGO DÉNIZ                                 | ALAMEDA DE COLÓN                                                 | 0,00                   |
| SAN FRANCISCO                                        | ALAMEDA DE COLÓN - PRIMERO DE MAYO                               | 0,00                   |
| SAN NICOLÁS                                          | ALAMEDA DE COLÓN - PRIMERO DE MAYO                               | 15,90<br>9.65          |
| TERRERO<br>CALLE ENMEDIO                             | ALAMEDA DE COLÓN - FUENTES<br>TERRERO - SAN JUSTO                | 9,65                   |
| PEREGRINA                                            | REMEDIOS-MALTESES                                                | 15,83                  |
| MURO (ESTE)                                          | REMEDIOS- PLAZA HURTADO MENDOZA                                  | 100                    |
| MURO (OESTE)                                         | ALAMEDA DE COLÓN - FUENTES                                       | 31,05                  |
| REMEDIOS                                             | PEREGRINA -PLAZA CAIRASCO                                        | 19,08                  |
| REMEDIOS                                             | SAN PEDRO-PEREGRINA                                              | 51,16                  |
| LENTINI                                              | TRIANA - FCO. GOURIÉ                                             | 20,51                  |
| LENTINI                                              | TRIANA - SAN PEDRO<br>REMEDIOS-MALTESES                          | 0,00                   |
|                                                      | REMEDIOS-MALTESES                                                | 61,78                  |
| PLAZA CAIRASCO                                       |                                                                  | 20.01                  |
| PLAZA CAIRASCO<br>PLAZA HURTADO DE MENDOZA<br>FUENTE | MURO - TERRERO                                                   | 38,91<br>24,48         |