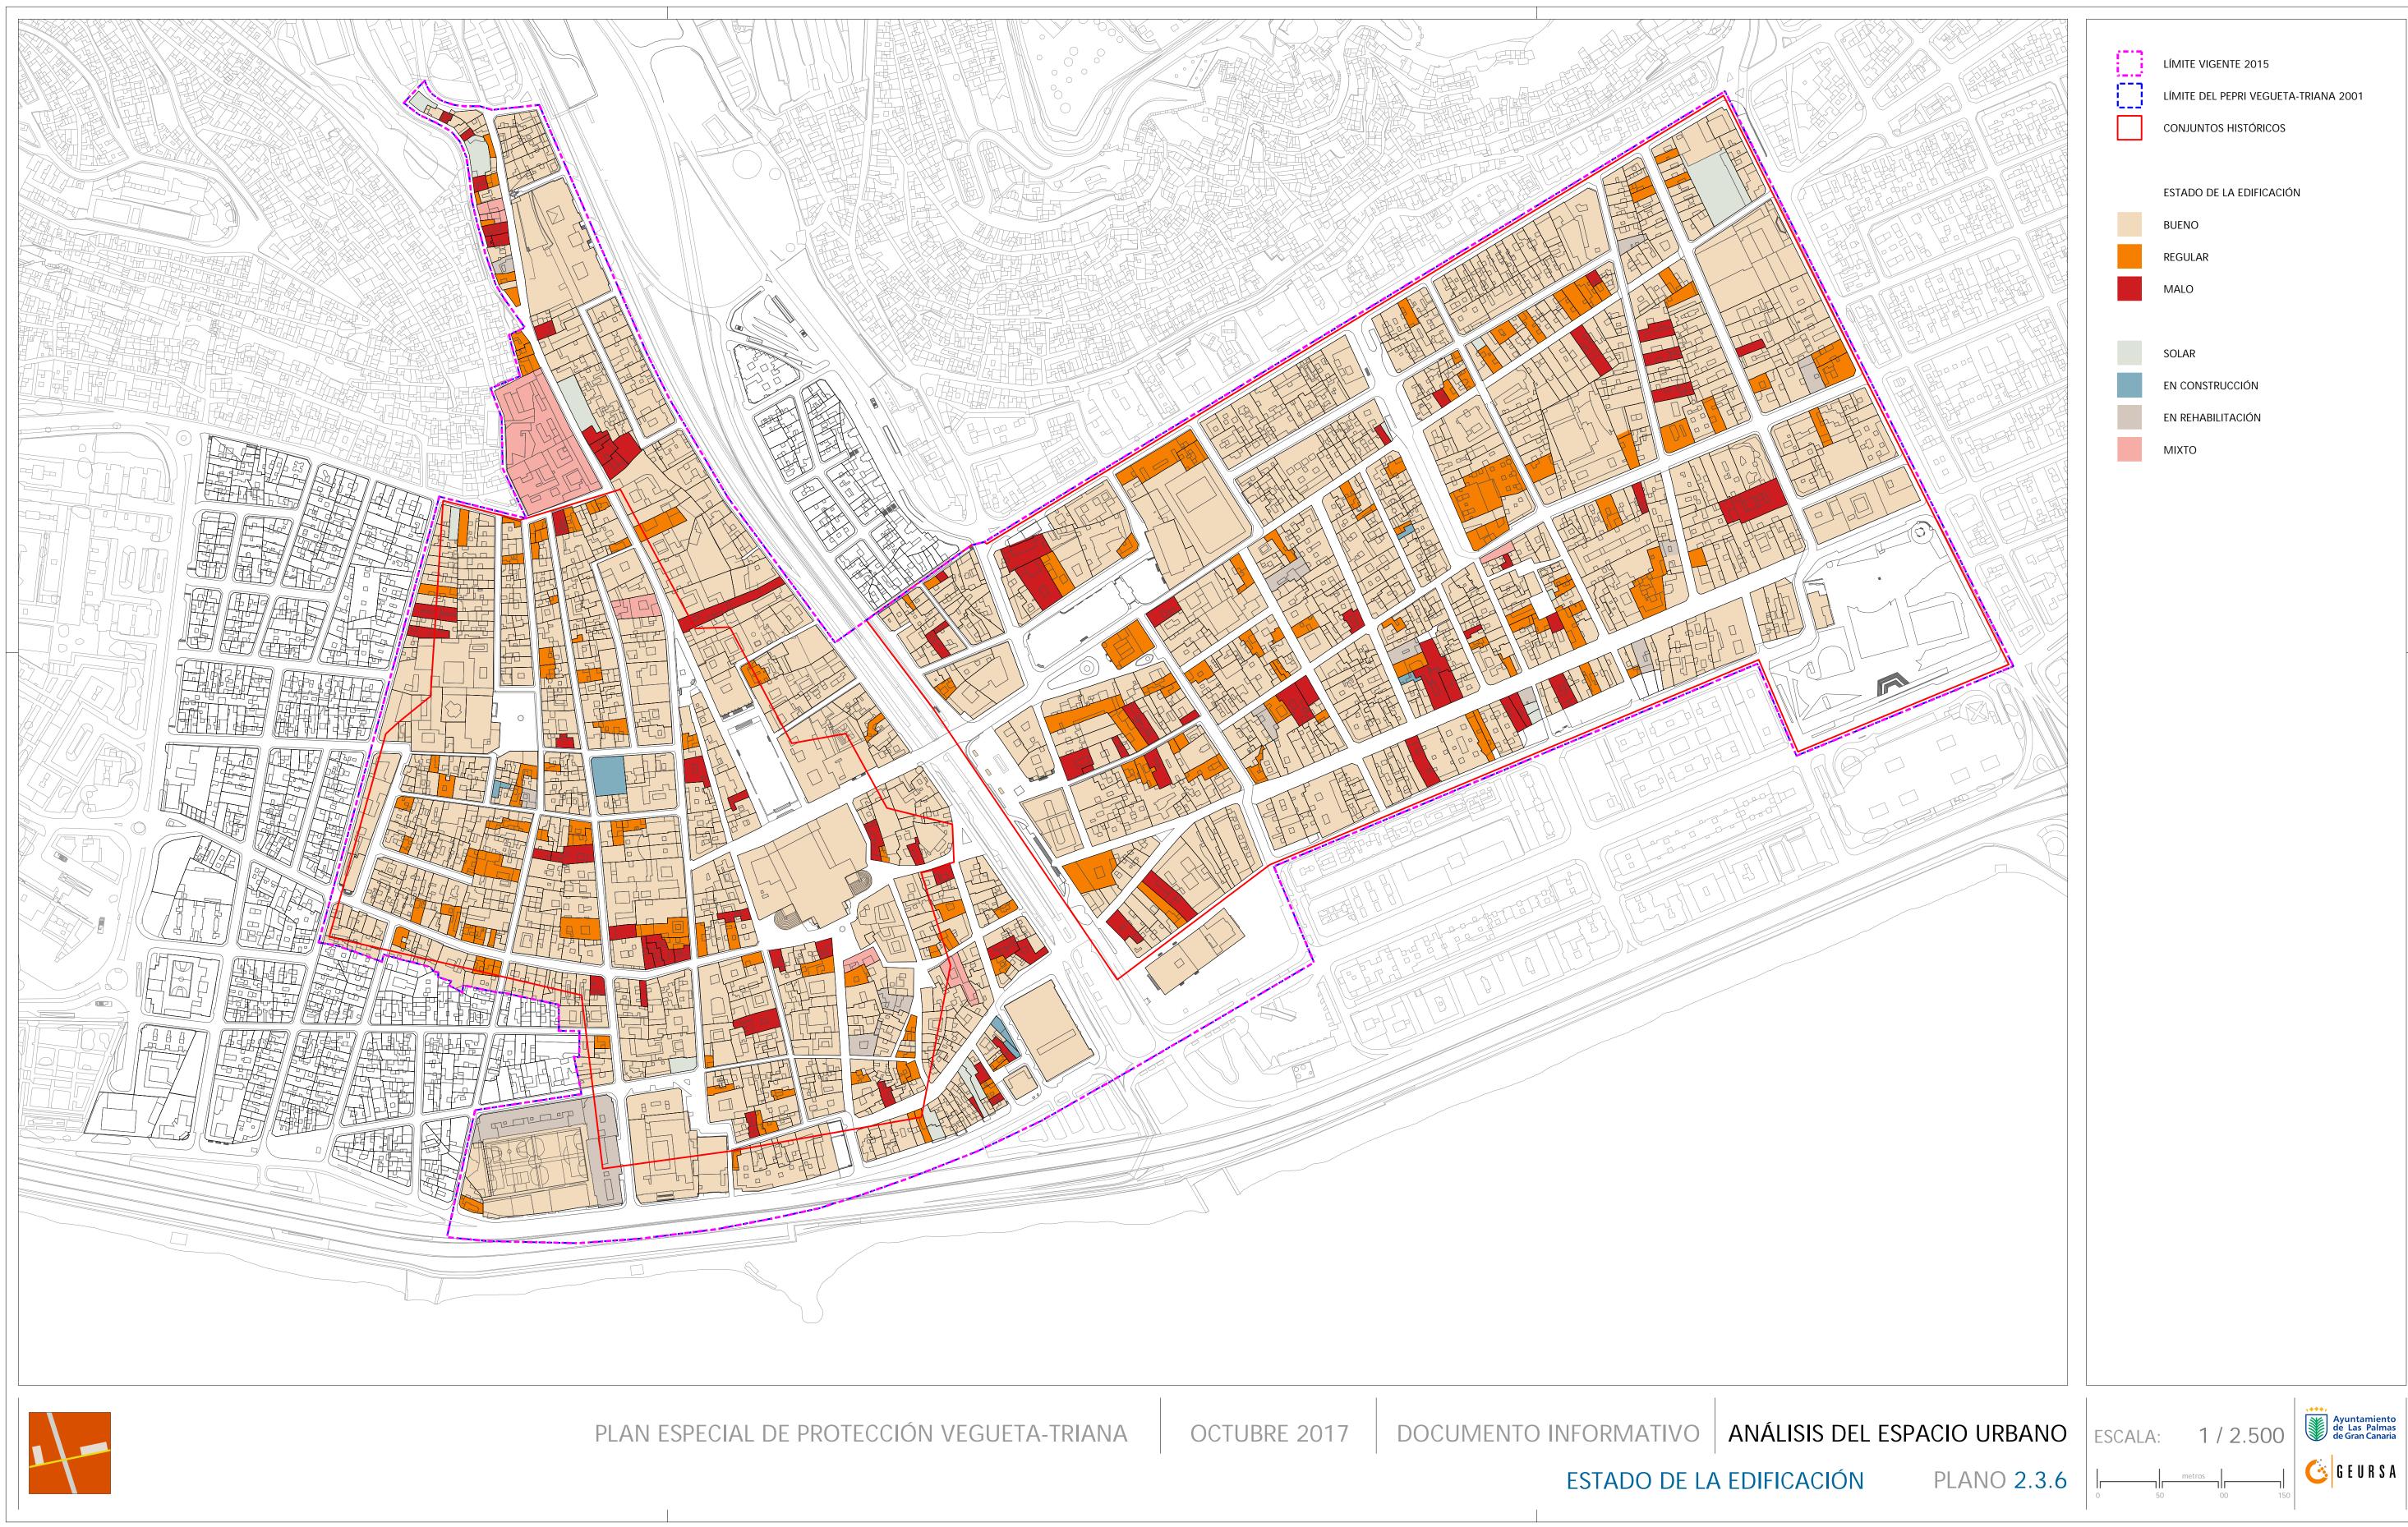

# LÍMITE VIGENTE 2015 LÍMITE DEL PEPRI VEGUETA-TRIANA 2001 CONJUNTOS HISTÓRICOS

ESTADO DE LA EDIFICACIÓN

BUENO

REGULAR

MALO

## SOLAR

EN CONSTRUCCIÓN

en rehabilitación

metros

MIXTO

LÍMITE VIGENTE 2015 LÍMITE PEPRI VEGUETA-TRIANA 2001 CONJUNTOS HISTÓRICOS

área de renovación ORDENANZA DE PROTECCIÓN ORDENANZA DE RENOVACIÓN

|  | ] |  |
|--|---|--|
|  | 1 |  |
|  | 1 |  |