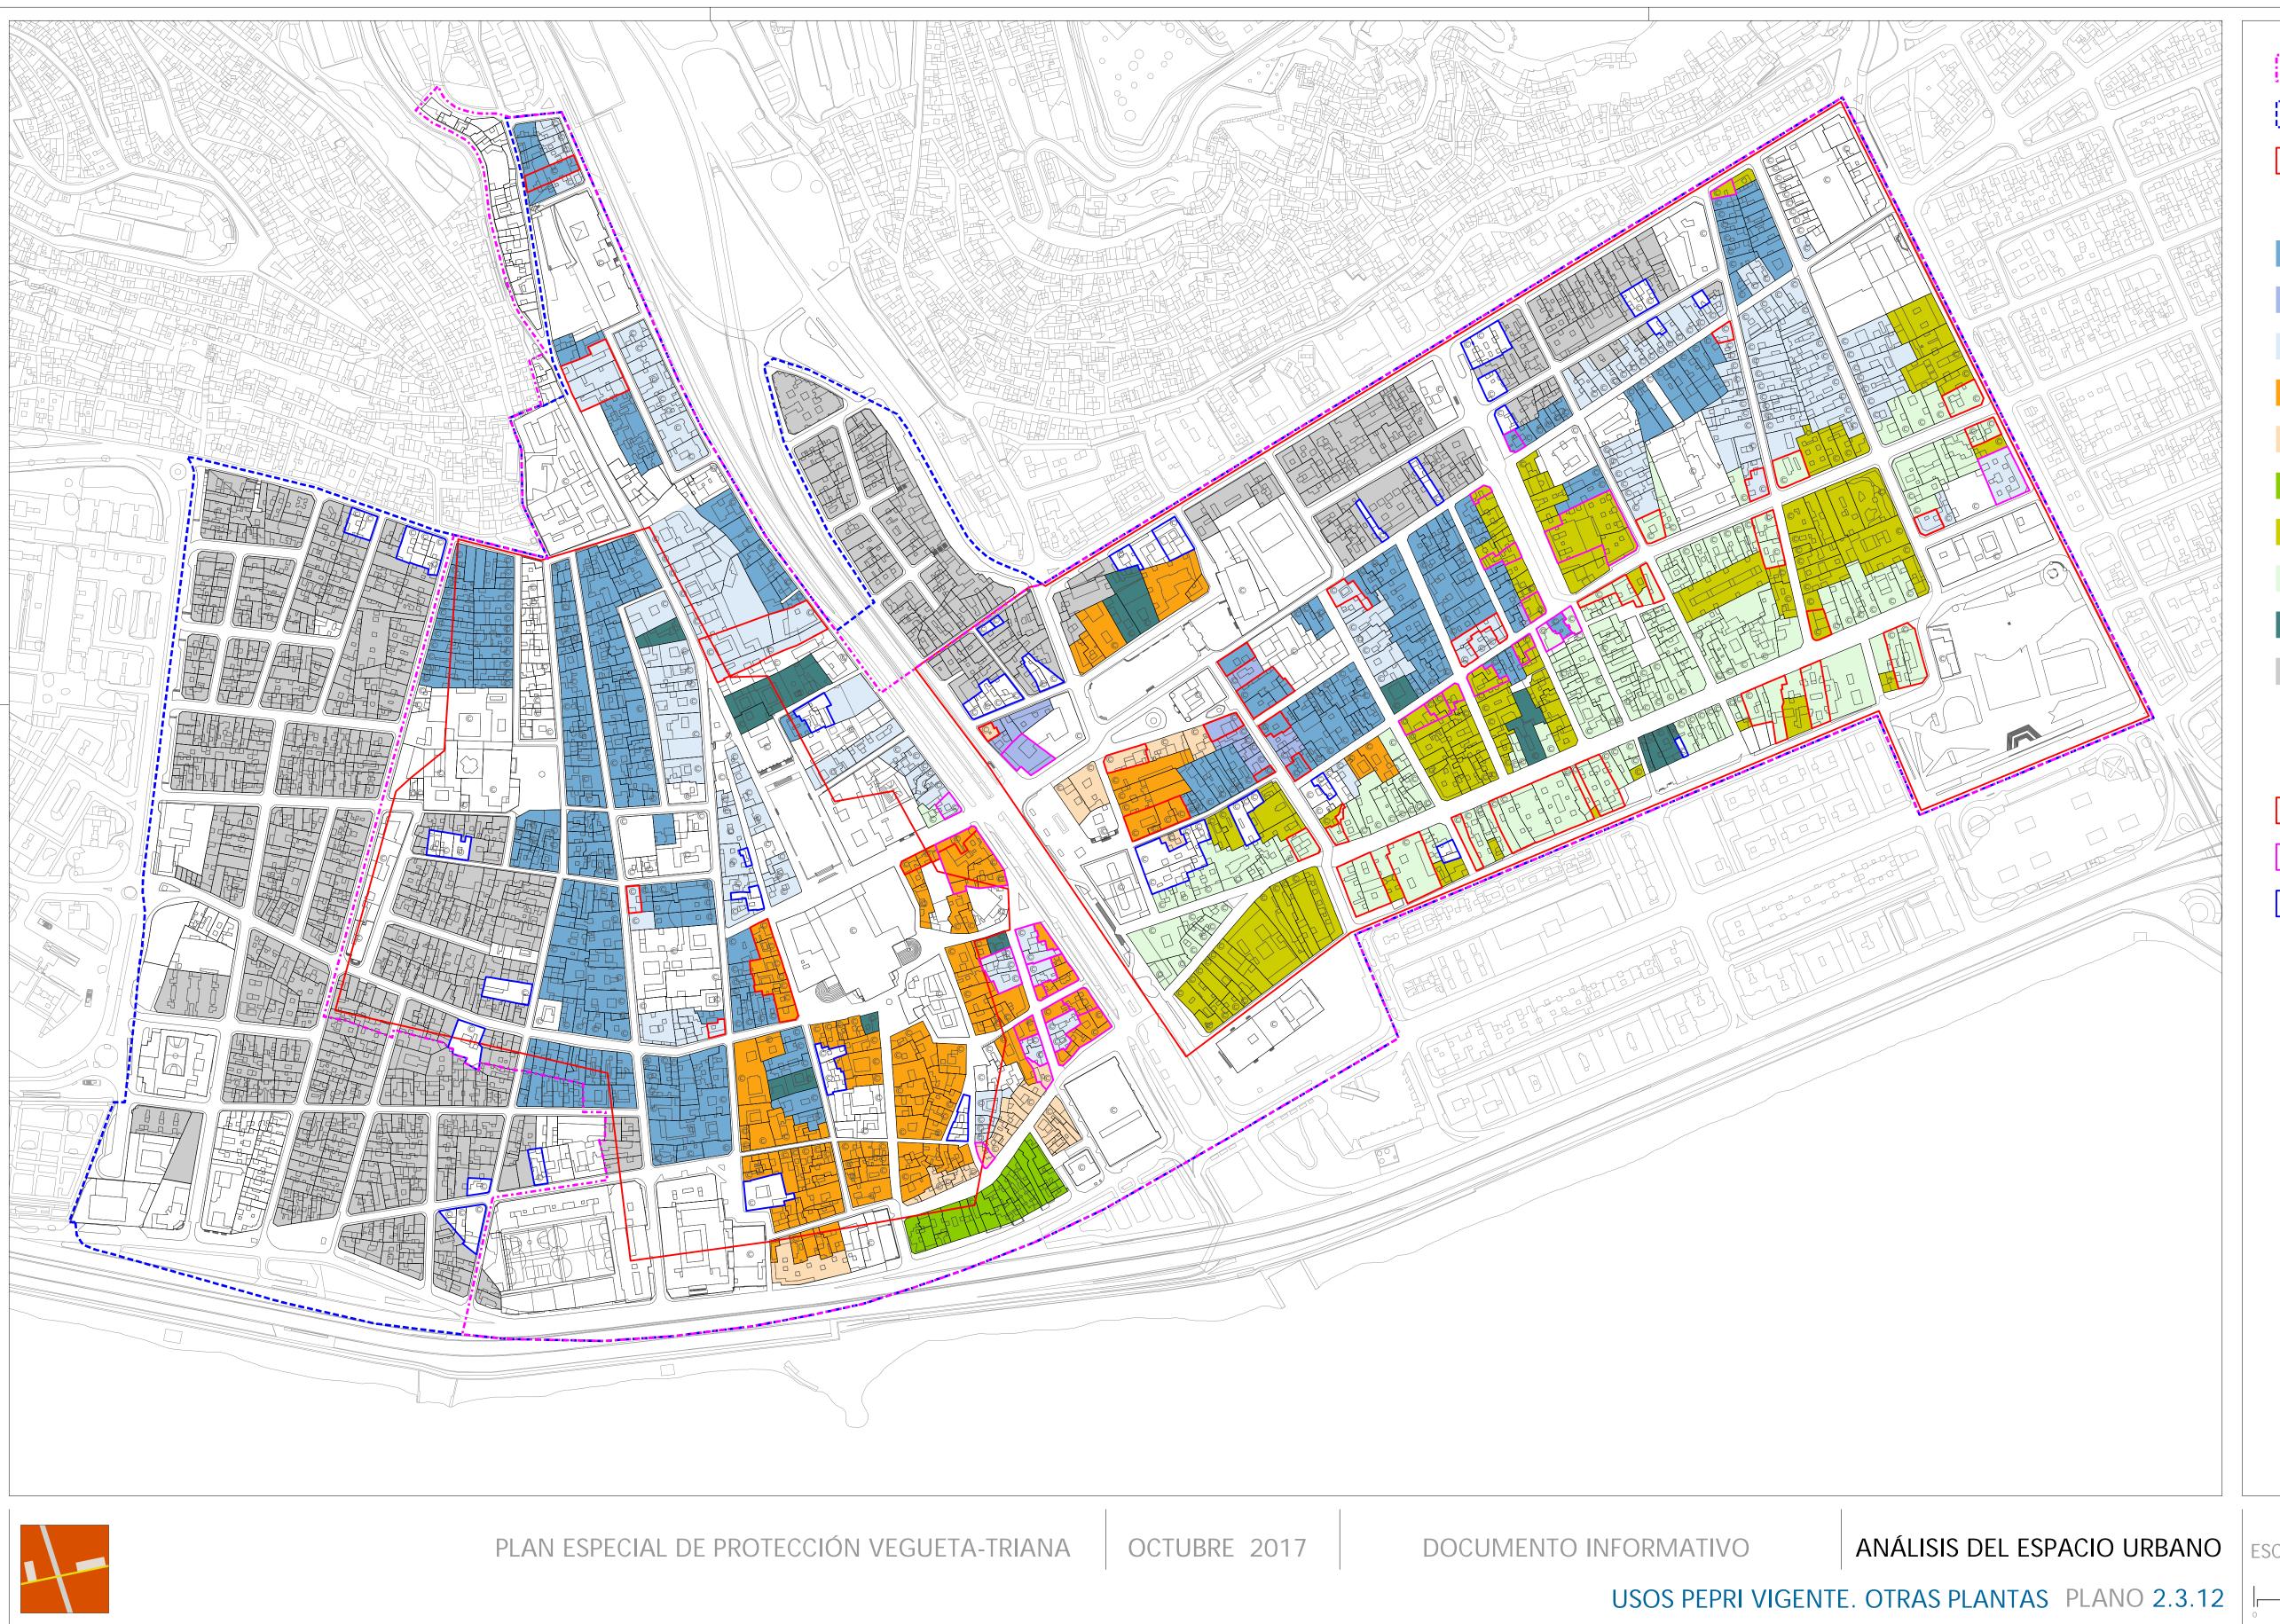

Indefinición de usos

Incumplimientoart. 41 de las ordenanzas del PEPRI en relación al uso Residencial

metros

| m      | LÍMITE VIGENTE 2015                                                                                                                                                                                         |
|--------|-------------------------------------------------------------------------------------------------------------------------------------------------------------------------------------------------------------|
|        | LÍMITE PEPRI VEGUETA-TRIANA 2001                                                                                                                                                                            |
|        | CONJUNTOS HISTÓRICOS                                                                                                                                                                                        |
|        |                                                                                                                                                                                                             |
|        | 01 PB Residencial / Terciario (Sin Hotel) / Dotacional<br>01 OP Residencial                                                                                                                                 |
|        | 02 PB Residencial / Terciario (Sin Hotel) / Dotacional<br>02 OP Residencial / Terciario (Sin Hotel)                                                                                                         |
|        | 03 PB Residencial / Terciario (Sin Hotel) / Dotacional<br>03 OP Residencial / Terciario (Sin Hotel) / Dotacional<br>*En las manzanas V-12 y V-22 no se permite Terciario en Plantas<br>superiores a la baja |
|        | 04 PB Residencial / Terciario (Con Hotel) / Dotacional<br>04 OP Residencial / Terciario (Con Hotel) / Dotacional<br>**En la Manzana V-11 sólo se permite Hotel en la 2ª Planta                              |
|        | 05 PB Terciario (Con Hotel) / Dotacional<br>05 OP Residencial / Terciario (Con Hotel) / Dotacional                                                                                                          |
|        | 06 PB Terciario (Sin Hotel) / Dotacional<br>06 OP Residencial                                                                                                                                               |
|        | 07 PB Terciario (Sin Hotel) / Dotacional<br>07 OP Residencial / Terciario (Sin Hotel)                                                                                                                       |
|        | 08 PB Terciario (Sin Hotel) / Dotacional<br>08 OP Residencial / Terciario (Sin Hotel) / Dotacional                                                                                                          |
|        | 09 OP Terciario / Dotacional                                                                                                                                                                                |
|        | Parcelas reguladas según otras ordenanzas del PEPRI                                                                                                                                                         |
| O      | Edificios protegidos en el catálogo del PEPRI                                                                                                                                                               |
|        | ERRORES DETECTADOS                                                                                                                                                                                          |
|        | Superposición de usos                                                                                                                                                                                       |
|        | Incumplimiento art.41 de las ordenanzas del PEPRI en relación al<br>uso Residencial                                                                                                                         |
|        | Indefinición de usos                                                                                                                                                                                        |
|        |                                                                                                                                                                                                             |
|        |                                                                                                                                                                                                             |
|        |                                                                                                                                                                                                             |
|        |                                                                                                                                                                                                             |
|        |                                                                                                                                                                                                             |
|        |                                                                                                                                                                                                             |
|        |                                                                                                                                                                                                             |
|        |                                                                                                                                                                                                             |
|        |                                                                                                                                                                                                             |
|        |                                                                                                                                                                                                             |
|        |                                                                                                                                                                                                             |
|        |                                                                                                                                                                                                             |
|        | <u></u>                                                                                                                                                                                                     |
| ESCALA | A: 1/2.500 Ayuntamiento<br>de Las Palmas<br>de Gran Canaria                                                                                                                                                 |
|        |                                                                                                                                                                                                             |