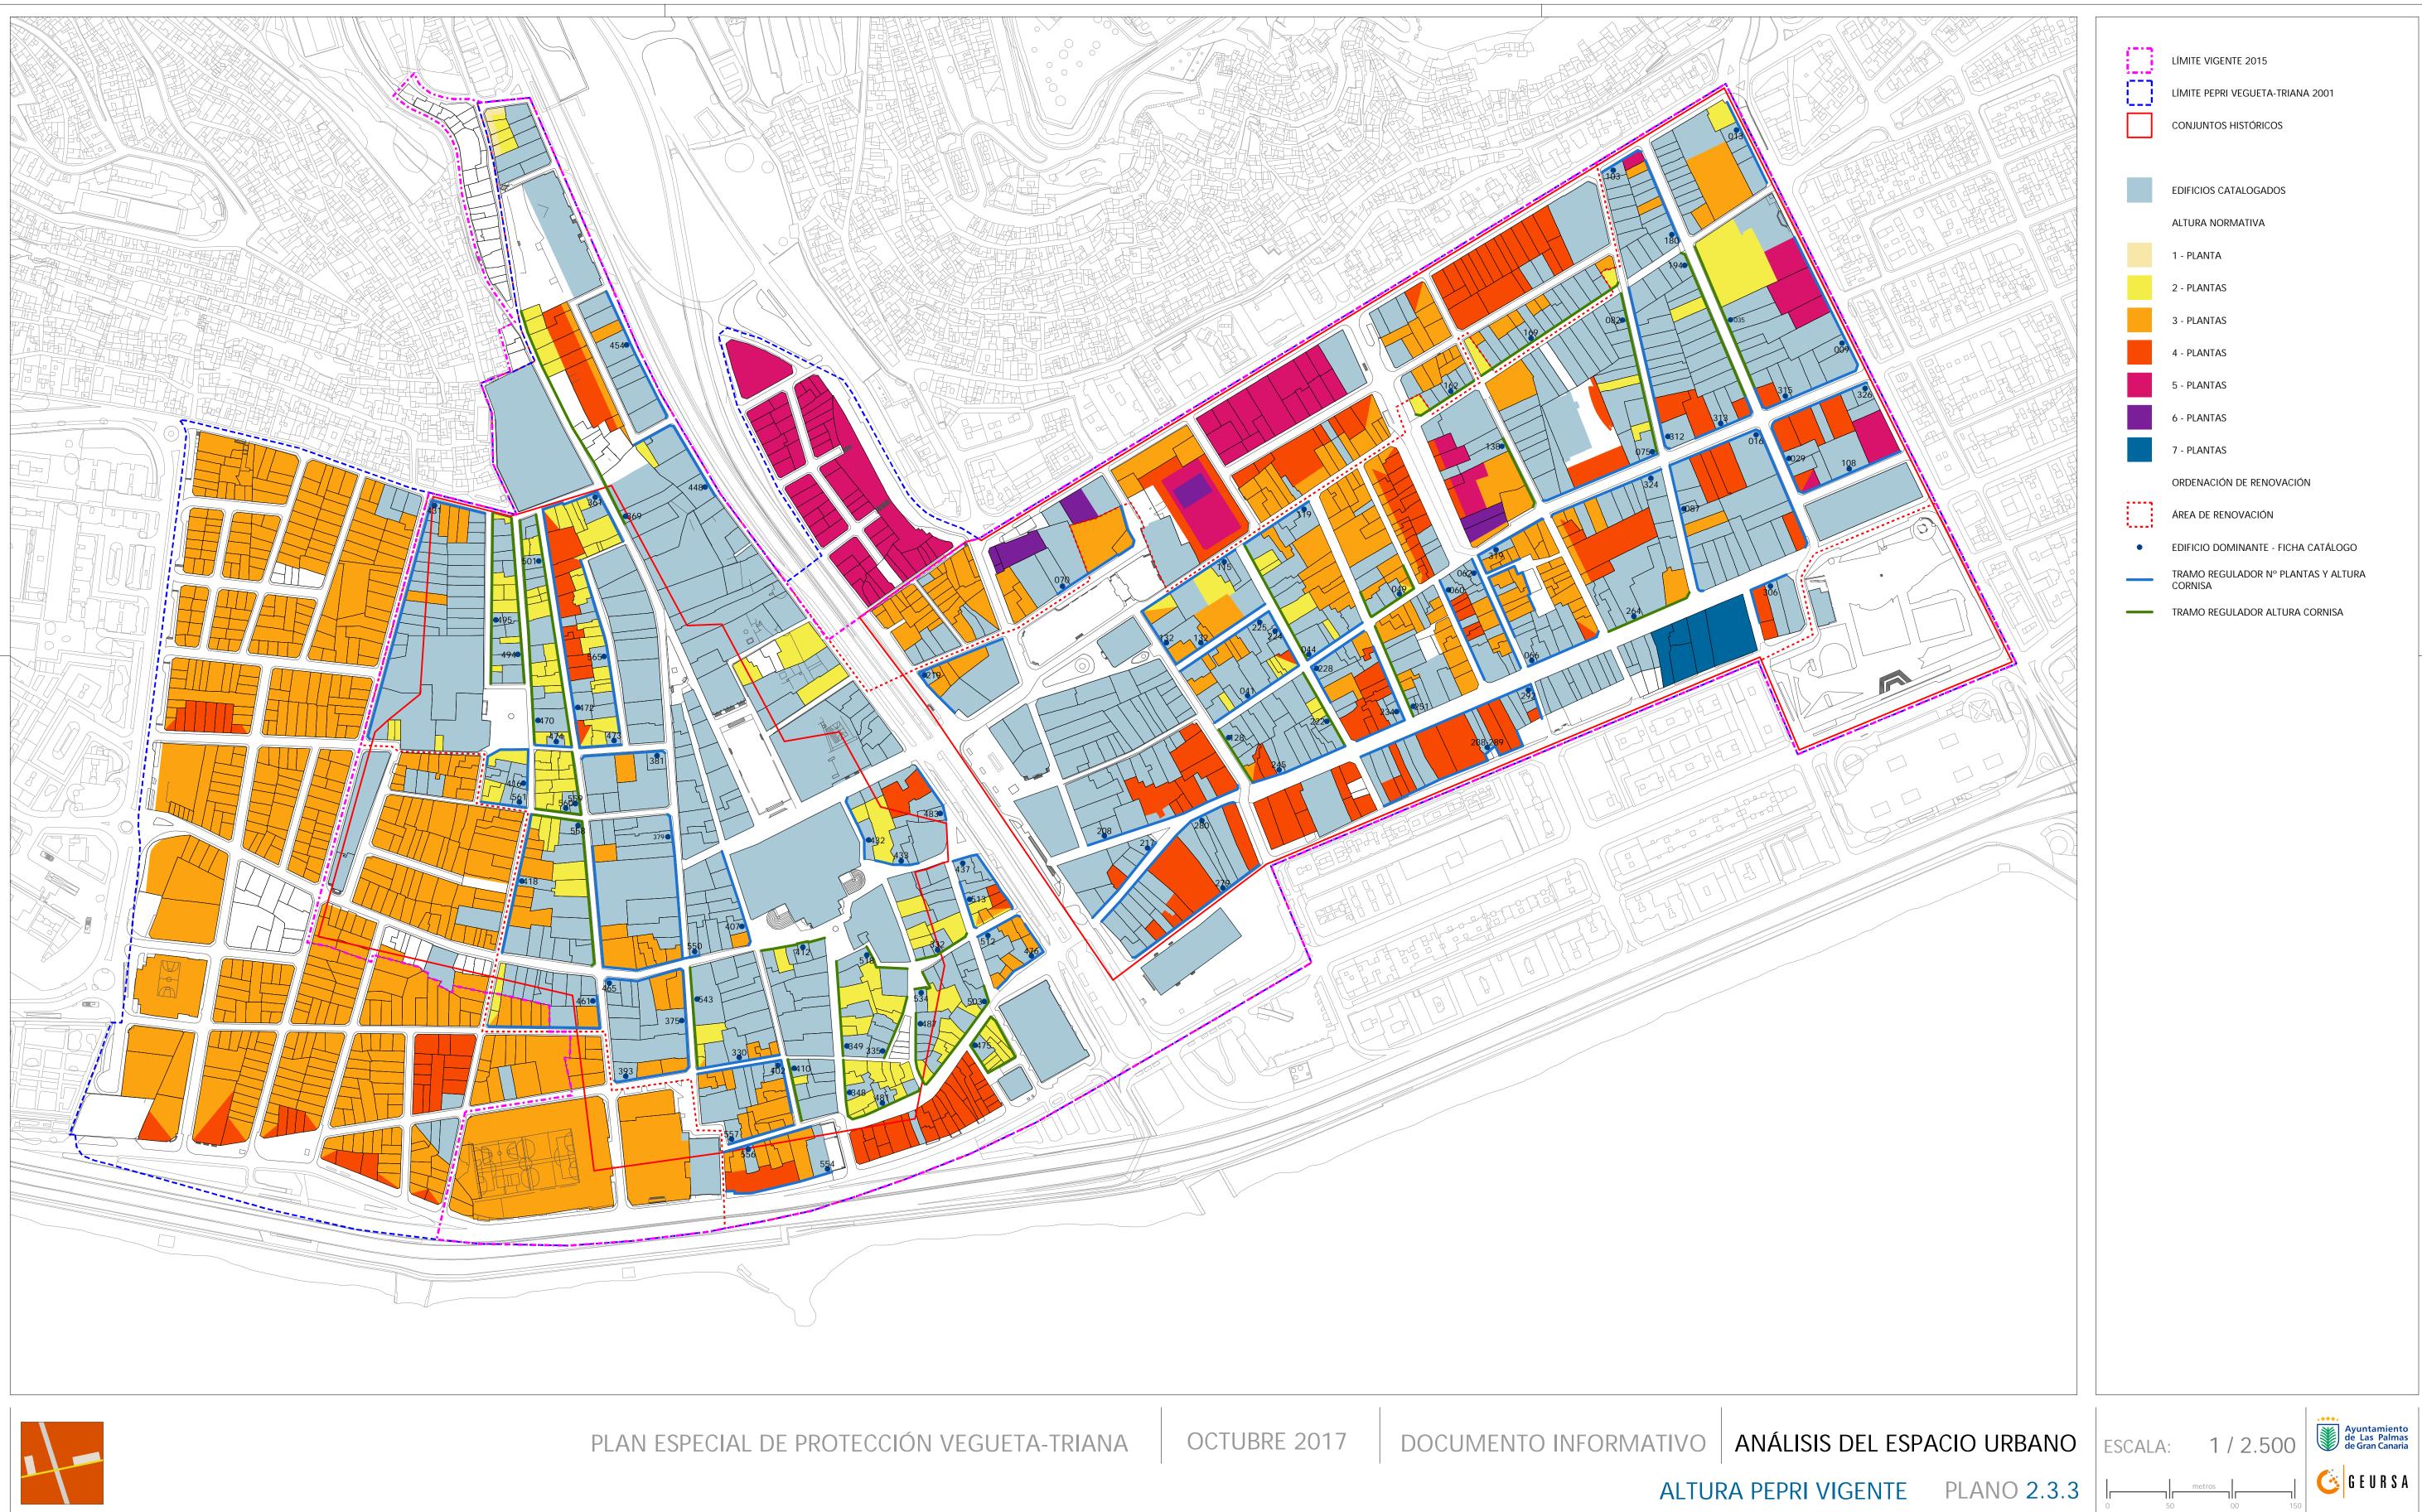

### ALTURAS EXISTENTES

- 1 PLANTA
- 2 PLANTAS
- 3 PLANTAS
- 4 PLANTAS
- 5 PLANTAS
- 6 PLANTAS
- 7 PLANTAS
- 8 PLANTAS
- 9 PLANTAS
- 10 PLANTAS
- 11 PLANTAS

|   | LÍMITE VIGENTE 2015<br>LÍMITE PEPRI VEGUETA-TRIANA 2001<br>CONJUNTOS HISTÓRICOS                                                                                               |
|---|-------------------------------------------------------------------------------------------------------------------------------------------------------------------------------|
|   | EDIFICIOS CATALOGADOS<br>ALTURA NORMATIVA<br>1 - PLANTA<br>2 - PLANTAS<br>3 - PLANTAS<br>4 - PLANTAS<br>5 - PLANTAS<br>6 - PLANTAS<br>7 - PLANTAS<br>ORDENACIÓN DE RENOVACIÓN |
| • | ÁREA DE RENOVACIÓN<br>EDIFICIO DOMINANTE - FICHA CATÁLOGO<br>TRAMO REGULADOR Nº PLANTAS Y ALTURA<br>CORNISA<br>TRAMO REGULADOR ALTURA CORNISA                                 |
|   |                                                                                                                                                                               |

LÍMITE VIGENTE 2015

LÍMITE PEPRI VEGUETA-TRIANA 2001

CONJUNTOS HISTÓRICOS

## EDIFICIOS CATALOGADOS

Nº DE PLANTAS QUE EXCEDEN LA ALTURA NORMATIVA

4 ó SUPERIOR

- 3 ó 3 + ÁTICO
- 2 ó 2 + ÁTICO
- 1 ó 1 + ÁTICO

PLANTA RETRANQUEADA

PARCELAS SIN REGULACIÓN DE ALTURA

\_\_\_ G E U R S A

\_\_\_\_ G E U R S A