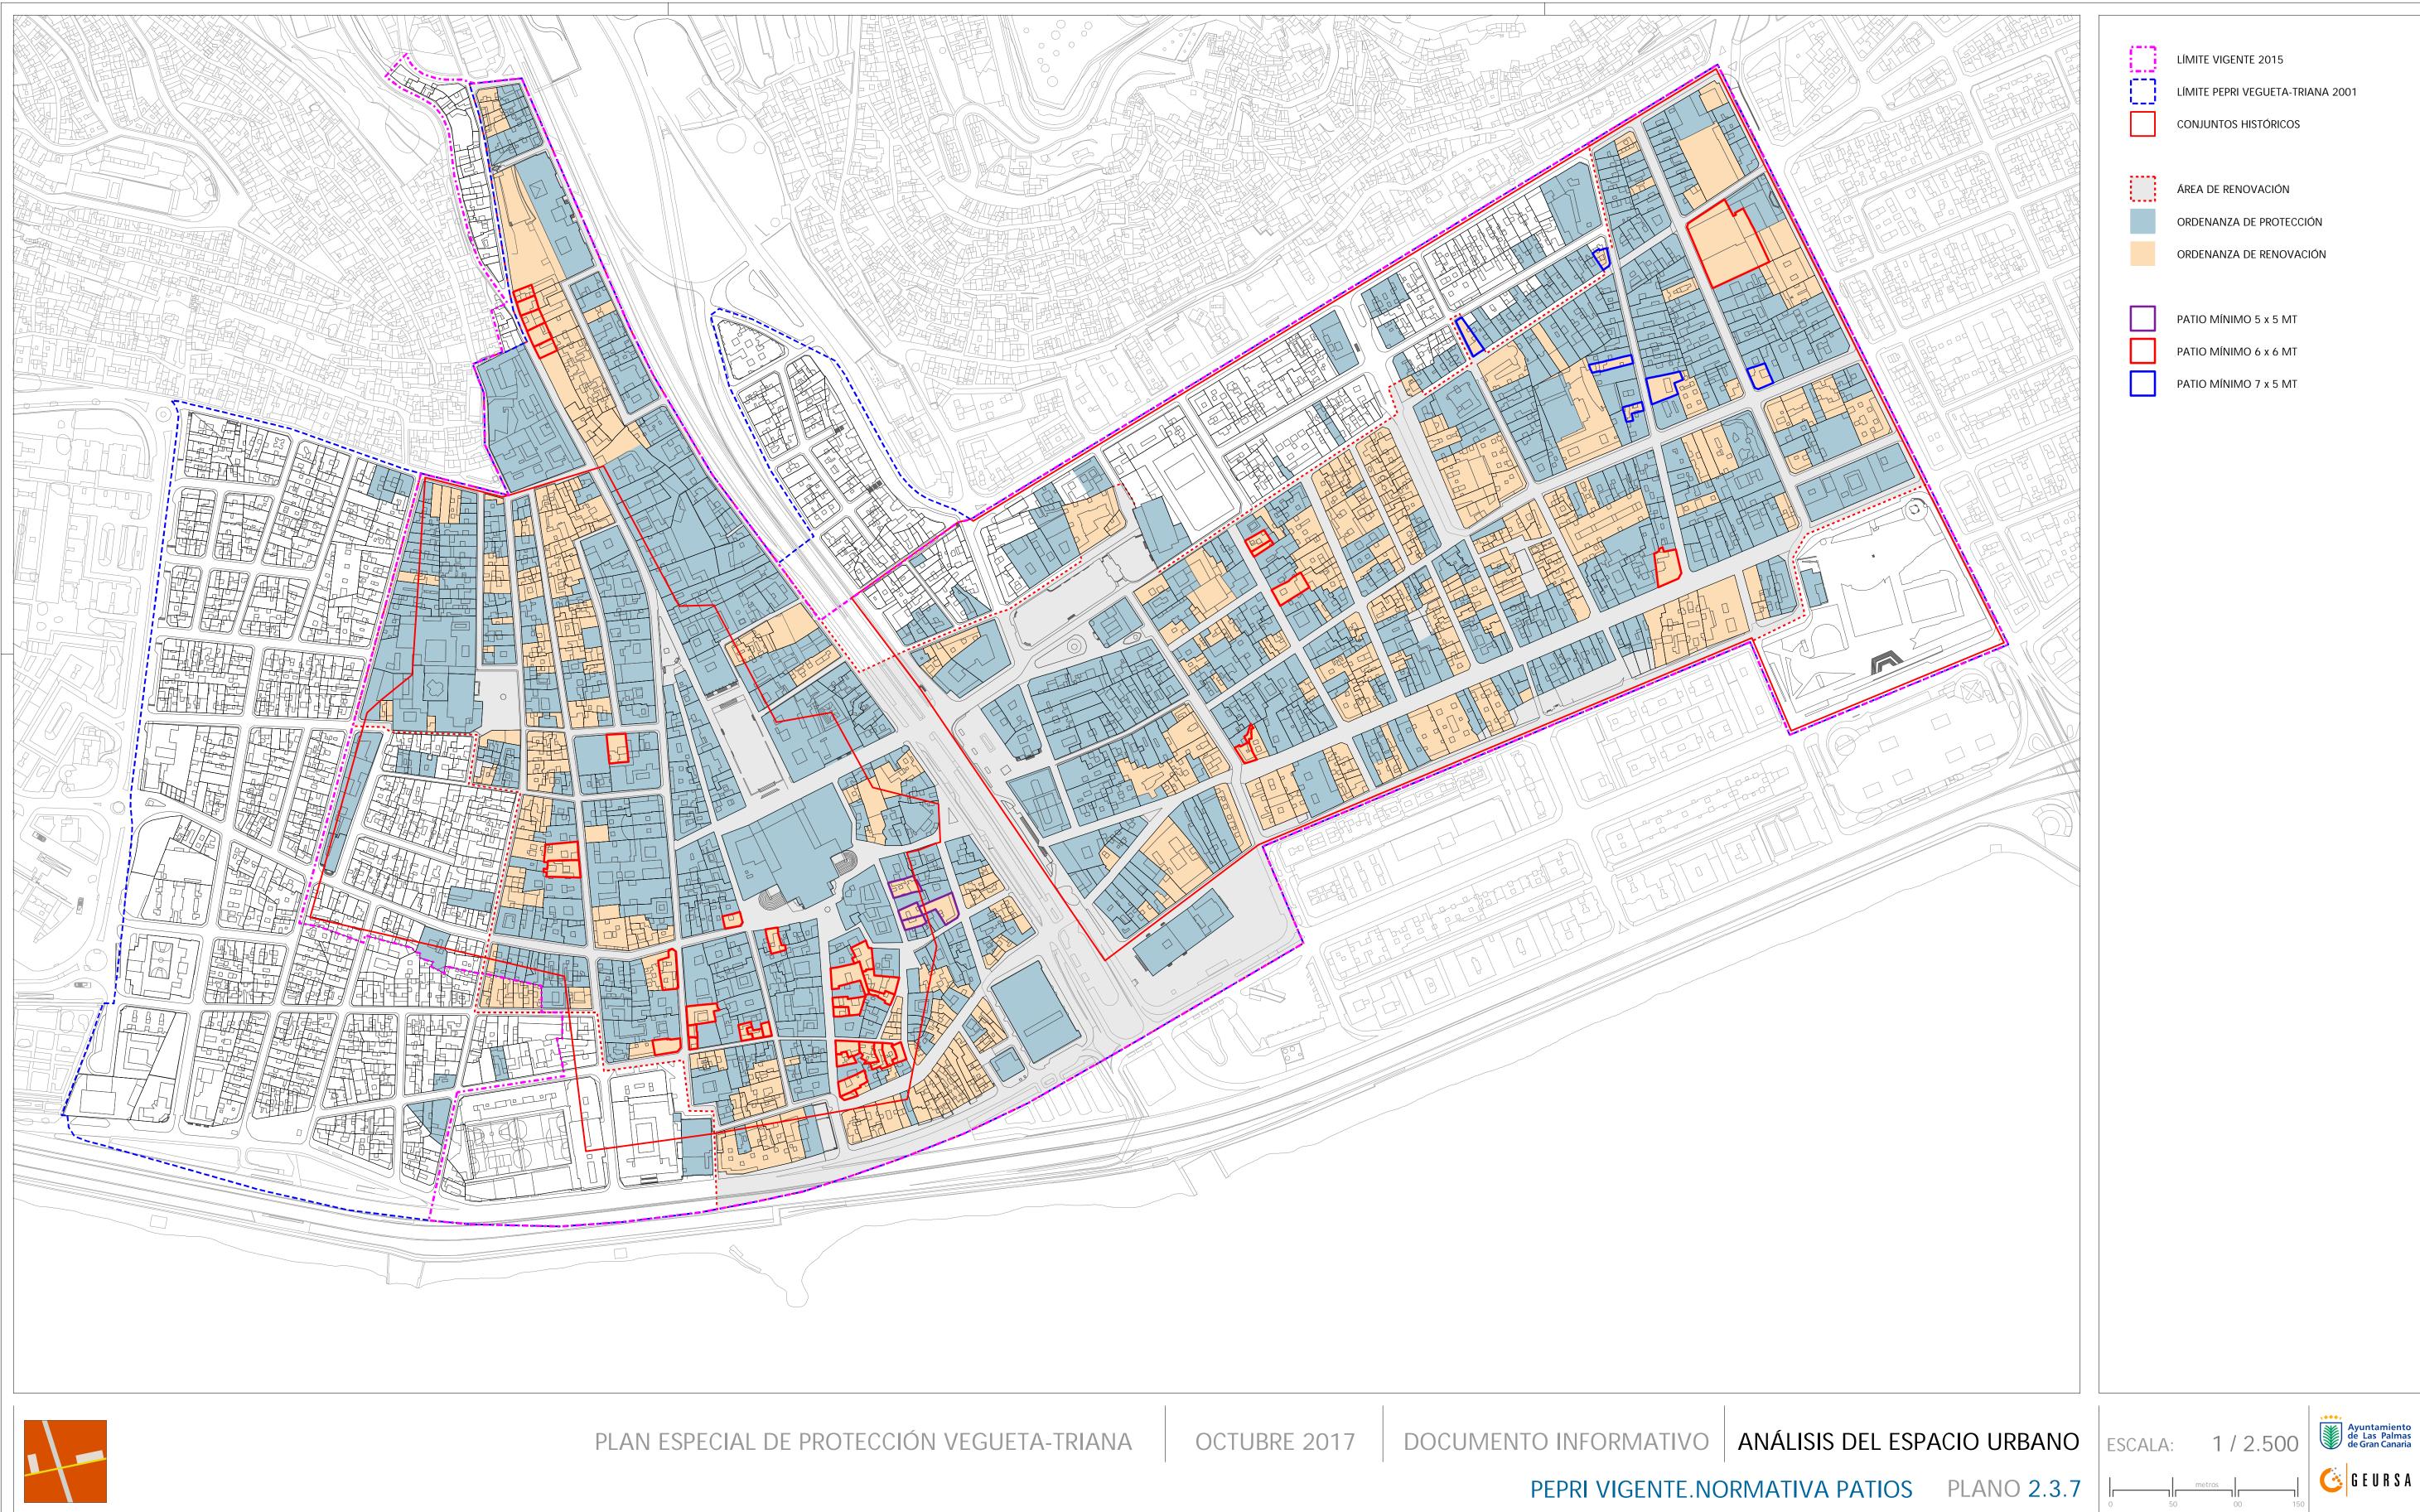

## SOLAR

EN CONSTRUCCIÓN

en rehabilitación

metros

MIXTO

LÍMITE VIGENTE 2015 LÍMITE PEPRI VEGUETA-TRIANA 2001 CONJUNTOS HISTÓRICOS

área de renovación ORDENANZA DE PROTECCIÓN ORDENANZA DE RENOVACIÓN

|  | ] |  |
|--|---|--|
|  | 1 |  |
|  | 1 |  |

PATIO MÍNIMO 5 x 5 MT PATIO MÍNIMO 6 x 6 MT PATIO MÍNIMO 7 x 5 MT

metros

| enn.       |  |
|------------|--|
| <u>i</u> . |  |
| (CC2)      |  |
| 6.5        |  |
|            |  |
|            |  |

LÍMITE VIGENTE 2015 LÍMITE PEPRI VEGUETA-TRIANA 2001 CONJUNTOS HISTÓRICOS