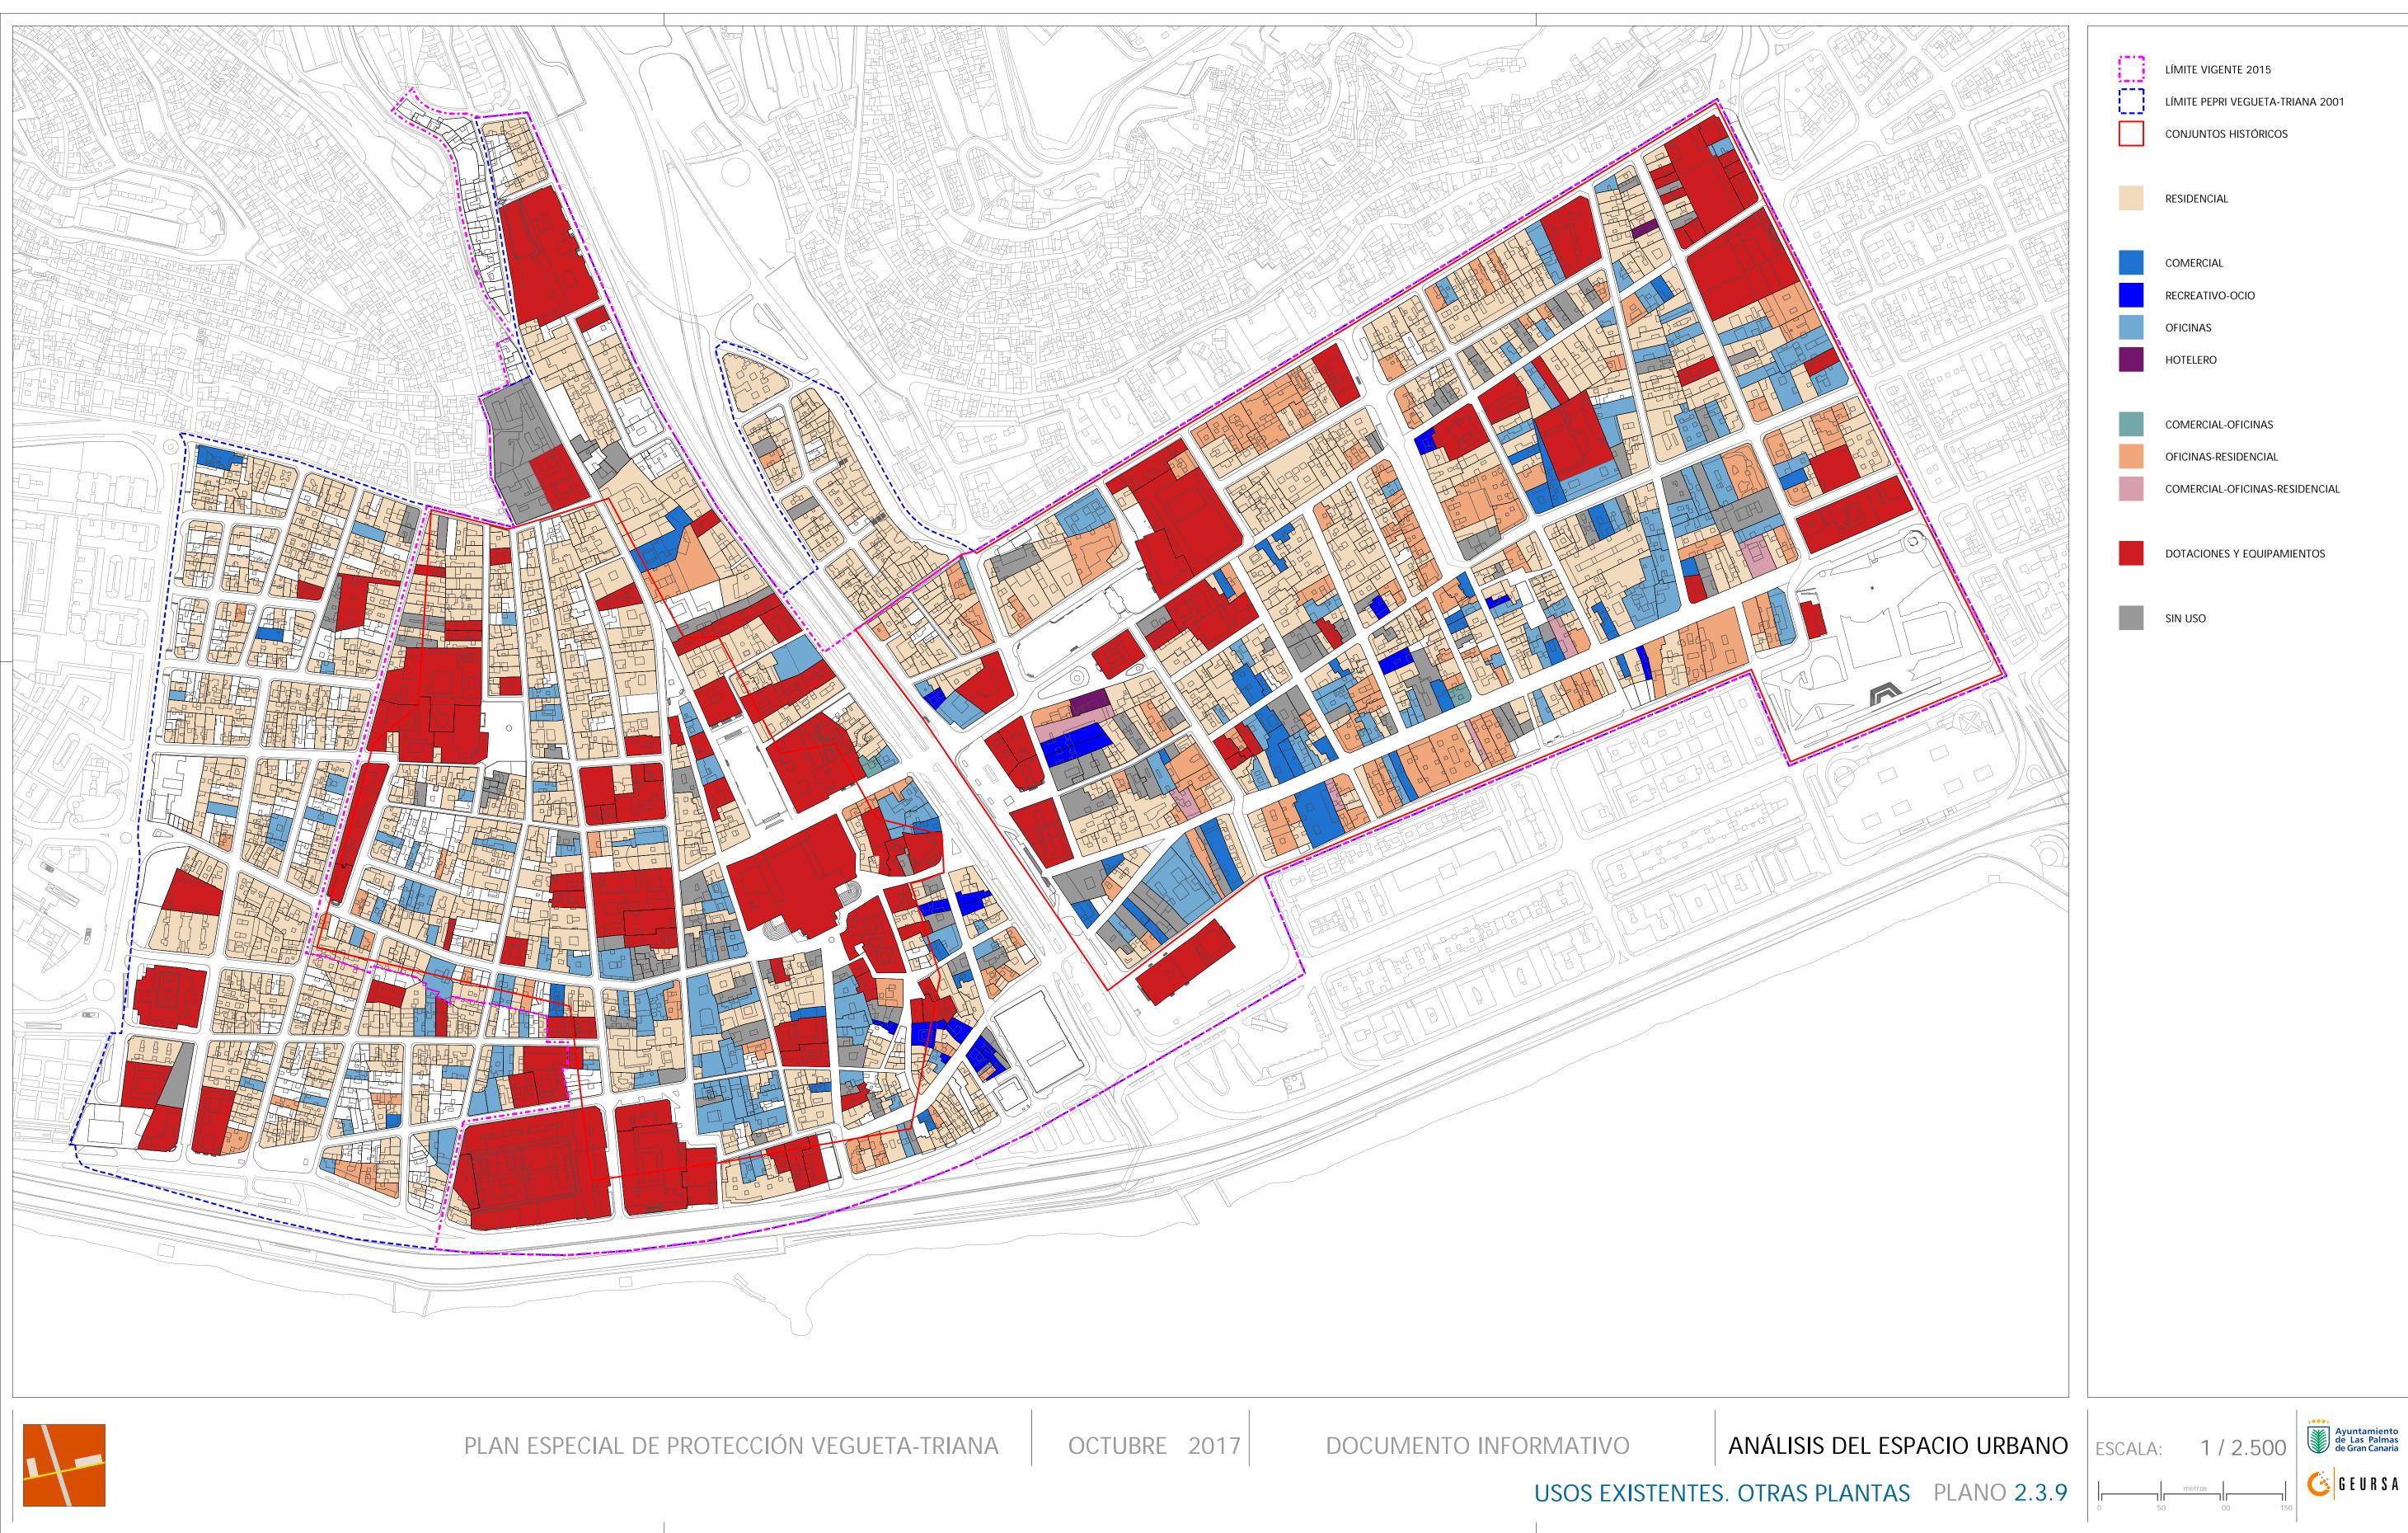

|    |   | _ |  |
|----|---|---|--|
| 10 |   | 7 |  |
| і. |   | 4 |  |
| 1  | 2 | 2 |  |
| 1  |   | ÷ |  |
| i_ | _ | 1 |  |
|    |   |   |  |
|    |   |   |  |
|    |   |   |  |
|    |   |   |  |

LÍMITE VIGENTE 2015

LÍMITE PEPRI VEGUETA-TRIANA 2001

CONJUNTOS HISTÓRICOS

### ALTURAS EXISTENTES

- 1 PLANTA
- 2 PLANTAS
- 3 PLANTAS
- 4 PLANTAS
- 5 PLANTAS
- 6 PLANTAS
- 7 PLANTAS
- 8 PLANTAS
- 9 PLANTAS
- 10 PLANTAS
- 11 PLANTAS

|   | LÍMITE VIGENTE 2015<br>LÍMITE PEPRI VEGUETA-TRIANA 2001<br>CONJUNTOS HISTÓRICOS                                                                                               |
|---|-------------------------------------------------------------------------------------------------------------------------------------------------------------------------------|
|   | EDIFICIOS CATALOGADOS<br>ALTURA NORMATIVA<br>1 - PLANTA<br>2 - PLANTAS<br>3 - PLANTAS<br>4 - PLANTAS<br>5 - PLANTAS<br>6 - PLANTAS<br>7 - PLANTAS<br>ORDENACIÓN DE RENOVACIÓN |
| • | ÁREA DE RENOVACIÓN<br>EDIFICIO DOMINANTE - FICHA CATÁLOGO<br>TRAMO REGULADOR Nº PLANTAS Y ALTURA<br>CORNISA<br>TRAMO REGULADOR ALTURA CORNISA                                 |
|   |                                                                                                                                                                               |

LÍMITE VIGENTE 2015

LÍMITE PEPRI VEGUETA-TRIANA 2001

CONJUNTOS HISTÓRICOS

## EDIFICIOS CATALOGADOS

Nº DE PLANTAS QUE EXCEDEN LA ALTURA NORMATIVA

4 ó SUPERIOR

- 3 ó 3 + ÁTICO
- 2 ó 2 + ÁTICO
- 1 ó 1 + ÁTICO

PLANTA RETRANQUEADA

PARCELAS SIN REGULACIÓN DE ALTURA

\_\_\_ G E U R S A

\_\_\_\_ G E U R S A

|  | • |  |
|--|---|--|
|  |   |  |
|  | _ |  |
|  |   |  |
|  |   |  |
|  |   |  |
|  |   |  |

# LÍMITE VIGENTE 2015 LÍMITE DEL PEPRI VEGUETA-TRIANA 2001 CONJUNTOS HISTÓRICOS

ESTADO DE LA EDIFICACIÓN

BUENO

REGULAR

MALO

## SOLAR

EN CONSTRUCCIÓN

en rehabilitación

metros

MIXTO

LÍMITE VIGENTE 2015 LÍMITE PEPRI VEGUETA-TRIANA 2001 CONJUNTOS HISTÓRICOS

área de renovación ORDENANZA DE PROTECCIÓN ORDENANZA DE RENOVACIÓN

|  | ] |  |
|--|---|--|
|  | 1 |  |
|  | 1 |  |

PATIO MÍNIMO 5 x 5 MT PATIO MÍNIMO 6 x 6 MT PATIO MÍNIMO 7 x 5 MT

metros

| enn.       |  |
|------------|--|
| <u>i</u> . |  |
| (CC2)      |  |
| 6.5        |  |
|            |  |
|            |  |

LÍMITE VIGENTE 2015 LÍMITE PEPRI VEGUETA-TRIANA 2001 CONJUNTOS HISTÓRICOS

RECREATIVO-OCIO

INDUSTRIAL

SIN USO

PLAN ESPECIAL DE PROTECCIÓN VEGUETA-TRIANA

INTENSIDADES EXISTENTES DEL USO RECREATIVO-OCIO EN LA SUBCATEGORÍA DE ESTABLECIMIENTOS PARA CONSUMO DE BEBIDAS Y COMIDAS

| VEGUETA                                                 |                                                                                |                        |
|---------------------------------------------------------|--------------------------------------------------------------------------------|------------------------|
| CALLE                                                   | TRAMO                                                                          | INTENSIDAD<br>ACTUAL % |
| MERCADILLOS MUNICIPALES                                 | MENDIZABAL - ALCALDE DÍAZ-SAAVEDRA                                             | ENTRE DOTACIÓN         |
| CALVO SOTELO                                            | MENDIZABAL - ARMAS                                                             | 38,71                  |
| CALVO SOTELO<br>PLAZA GUINIGUADA                        | ARMAS - GUINIGUADA<br>HERRERÍA - MESA DE LEÓN                                  | 36,25<br>100           |
| MESA DE LEÓN                                            | PLAZA GUINIGUADA - OBISPO CODINA                                               | 35,30                  |
| JUAN DE QUESADA                                         | OBISPO CODINA - FRÍAS                                                          | 0,00                   |
| JUAN DE QUESADA                                         | FRÍAS - DORAMAS                                                                | 0,00                   |
| JUAN DE QUESADA                                         | DORAMAS - CLEMENTE JORDÁN                                                      | 0,00                   |
| JUAN DE QUESADA                                         | CLEMENTE JORDÁN - BELTRÁN DE LIS                                               | 0,00                   |
| JUAN DE QUESADA                                         | BELTRÁN DE LIS - BRETÓN                                                        | ENTRE DOTACIÓN         |
| JUAN DE QUESADA                                         | BRETÓN - RAMÓN Y CAJAL                                                         | 0,00                   |
| ALCADE DÍAZ-SAAVEDRA                                    | MERCADILLOS MUNICIPALES - ROQUE MORERA                                         | 6,52                   |
| ALCADE DÍAZ-SAAVEDRA<br>PELOTA                          | ROQUE MORERA - LUIS MESA SUÁREZ<br>ALCALDE DÍAZ-SAAVEDRA - MENDIZABAL          | 0,00                   |
| ANDRÉS DENIZ                                            | ALCALDE DIAZ-SAAVEDRA - IVIEINDIZADAL                                          | 0,00                   |
| BOTAS                                                   | ALCALDE DÍAZ-SAAVEDRA - MENDIZABAL                                             | 25,50                  |
| ROQUE MORERA                                            | ALCALDE DÍAZ-SAAVEDRA - MENDIZABAL                                             | 0,00                   |
| MENDIZABAL                                              | MERCADILLOS MUNICIPALES -PELOTA                                                | 19,82                  |
| MENDIZABAL                                              | PELOTA - MONTESDEOCA                                                           | 61,17                  |
| MENDIZABAL                                              | MONTESDEOCA -ROQUE MORERA                                                      | 41,00                  |
| SAN AGUSTÍN                                             | BALCONES - LUIS MESA SUÁREZ                                                    | 0,00                   |
| PLAZA SAN AGUSTÍN                                       |                                                                                | 0,00                   |
| ARMAS                                                   | CALVO SOTELO - PELOTA                                                          | 32,98                  |
| ARMAS                                                   | PELOTA- PLAZA SAN ANTONIO ABAD                                                 | 20,39                  |
| PELOTA<br>PELOTA                                        | MENDIZABAL - ARMAS<br>ARMAS - HERRERÍA                                         | 37,54<br>51,79         |
| HERRERÍA                                                | PELOTA - PLAZOLETA LOS ÁLAMOS                                                  | 11,46                  |
| SAN MARCIAL                                             |                                                                                | 0,00                   |
| PLAZOLETA LOS ÁLAMOS                                    |                                                                                | ENTRE DOTACIÓN         |
| MONTENSDEOCA                                            | MENDIZÁBAL - PLAZA SAN ANTONIO ABAD                                            | 41,17                  |
| AGUSTÍN MILLARES                                        | MONTESDEOCA - BALCONES                                                         | 6,40                   |
| AGUSTÍN MILLARES                                        | BALCONES - PLAZA DE SAN AGUSTÍN                                                | 3,56                   |
| ALCADE FRANCISCO GONZÁLEZ                               |                                                                                | 12,16                  |
| AUDIENCIA                                               |                                                                                | 0,00                   |
| PLAZA SAN ANTONIO ABAD                                  |                                                                                | 100                    |
| PASAJE PEDRO DE ALGABA                                  |                                                                                | 0,00                   |
| COLÓN<br>LOS BALCONES                                   | SAN AGUSTÍN - AGUSTÍN MILLARES                                                 | 0,00                   |
| LOS BALCONES                                            | AGUSTÍN MILLARES - PLAZA DEL PILAR NUEVO                                       | 0,00                   |
| PLAZA DEL PILAR NUEVO                                   |                                                                                | ENTRE DOTACIÓN         |
| FELIPE MASSIEU FALCÓN                                   |                                                                                | 0,00                   |
| ESPÍRITU SANTO                                          | SAN AGUSTÍN - REYES CATÓLICOS                                                  | 0,00                   |
| ESPÍRITU SANTO                                          | REYES CATÓLICOS - RELOJ                                                        | 19,87                  |
| ESPÍRITU SANTO                                          | RELOJ - PLAZA ESPÍRITU SANTO                                                   | 5,97                   |
| OBISPO CODINA                                           | JUAN DE QUESADA - SAN MARCIAL                                                  | 36,19                  |
| OBISPO CODINA                                           | SAN MARCIAL -PLAZA SANTA ANA                                                   | ENTRE DOTACIÓN         |
| RELOJ                                                   | SANTA ANA - DOCTOR CHIL                                                        | 0,00                   |
| PLAZA SANTA ANA<br>FRÍAS                                |                                                                                | 10,12<br>0,00          |
| DORAMAS                                                 |                                                                                | 0,00                   |
| VERDI                                                   |                                                                                | 0,00                   |
| BRETÓN                                                  |                                                                                | 0,00                   |
| DOCTOR CHIL                                             | PLAZA SAN AGUSTÍN - REYES CATÓLICOS                                            | 0,00                   |
| DOCTOR CHIL                                             | REYES CATÓLICOS - PLAZA ESPÍRITU SANTO                                         | 13,67                  |
| CASTILLO                                                |                                                                                | 0,00                   |
| RAMÓN Y CAJAL                                           |                                                                                | 0,00                   |
| LADERA BAJA DE SAN JUAN                                 |                                                                                | 0,00                   |
| JUAN E. DORESTE<br>JUAN E. DORESTE                      | ALCALDE DÍAZ-SAAVEDRA - FRANCISCO GLEZ<br>FRANCISCO GONZALEZ - REYES CATÓLICOS | ENTRE DOTACIÓN         |
| REYES CATÓLICOS                                         | ESPÍRITU SANTO - LÓPEZ BOTAS                                                   | 0,00                   |
| REYES CATÓLICOS                                         | LÓPEZ BOTAS - GARCÍA TELLO                                                     | 3,37                   |
| REYES CATÓLICOS                                         | GARCÍA TELLO - HERNÁN PÉREZ DE GRADO                                           | 5,14                   |
| LÓPEZ BOTAS                                             | REYES CATÓLICOS - LUIS MILLARES                                                | 0,00                   |
| LÓPEZ BOTAS                                             | LUIS MILARES - SOR JESUS                                                       | 0,00                   |
| SANTA BÁRBARA - BEDMAR                                  |                                                                                | 0,00                   |
| SAN MARCOS                                              |                                                                                | 0,00                   |
| DOCTOR VERNAU                                           |                                                                                | 0,00                   |
| LUIS MILLARES                                           |                                                                                | 0,00                   |
| GARCÍA TELLO                                            | REYES CATÓLICOS - LUIS MILLARES                                                | 0,00                   |
| PLAZA SANTO DOMINGO<br>PEDRO DÍAZ                       |                                                                                | 14,67                  |
| ROSARIO                                                 |                                                                                | 10,04<br>0,00          |
| SOR BRÍGIDA CASTELLÓ                                    |                                                                                | 5,66                   |
| TOLEDO                                                  |                                                                                | 0,00                   |
| FERNANDO GALVÁN                                         |                                                                                | 0,00                   |
| ABREU Y GALINDO                                         |                                                                                | 0,00                   |
| NUÉZ AGUILAR                                            |                                                                                | ENTRE DOTACIÓN         |
| ALFONSO QUINTERO                                        |                                                                                | 0,00                   |
|                                                         |                                                                                | 0.00                   |
| HERNÁN PÉREZ DE GRADO                                   | DOCTOR NUÉZ AGUILAR - PASEO DE SAN JOSÉ                                        | 0,00                   |
| HERNÁN PÉREZ DE GRADO<br>PASEO DE SAN JOSÉ<br>SOR JESUS | DOCTOR NUEZ AGUILAR - PASEO DE SAN JOSE                                        | 0,00 20,53             |

|                                                      | TRIANA                                                           |                        |
|------------------------------------------------------|------------------------------------------------------------------|------------------------|
| CALLE                                                | TRAMO                                                            | INTENSIDAD<br>ACTUAL % |
| BRAVO MURILLO                                        | TRIANA - EDUARDO                                                 | ENTRE DOTACIÓ          |
| BRAVO MURILLO                                        | EDUARDO - VIERA Y CLAVIJO                                        | 0,00                   |
| BRAVO MURILLO                                        | VIERA Y CLAVIJO - PÉREZ GALDÓS                                   | 0,00                   |
| BRAVO MURILLO                                        | PÉREZ GALDÓS - PRIMERO DE MAYO                                   | 0,00                   |
| BUENOS AIRES                                         | TRIANA - VIERA Y CLAVIJO                                         | 0,00                   |
| BUENOS AIRES                                         | VIERA Y CLAVIJO - PÉREZ GALDÓS<br>PÉREZ GALDÓS - PRIMERO DE MAYO | 10,92                  |
| BUENOS AIRES<br>EDUARDO                              | BUENOS AIRES - BRAVO MURILLO                                     | 19,69<br>0,00          |
| DOMINGO J. NAVARRO                                   | TRIANA - VIERA Y CLAVIJO                                         | 21,43                  |
| DOMINGO J. NAVARRO                                   | VIERA Y CLAVIJO - PÉREZ GALDÓS                                   | 0,00                   |
| DOMINGO J. NAVARRO                                   | PÉREZ GALDÓS - PRIMERO DE MAYO                                   | 30,13                  |
| PERDOMO                                              | TRIANA - VIERA Y CLAVIJO                                         | 28,02                  |
| PERDOMO                                              | VIERA Y CLAVIJO - PÉREZ GALDÓS                                   | 11,20                  |
| PERDOMO                                              | PÉREZ GALDÓS - PRIMERO DE MAYO<br>PERDOMO - CONSTANTINO          | 0,00                   |
| LAGUNETAS (Pasaje)<br>LAGUNETAS (Plaza interior)     | CALLE LAGUNETAS                                                  | 50,92<br>14,12         |
| CONSTANTINO                                          | TRIANA - SAN BERNARDO                                            | 24,37                  |
| SAN BERNARDO                                         | VIERA Y CLAVIJO - PÉREZ GALDÓS                                   | 9,74                   |
| SAN BERNARDO                                         | PÉREZ GALDÓS - PRIMERO DE MAYO                                   | 4,96                   |
| ARENA                                                | TRIANA - CANO                                                    | 2,34                   |
| VILLAVICENCIO                                        | CANO-GENERAL BRAVO                                               | 4,80                   |
| TRAVIESO                                             | TRIANA - CANO                                                    | 20,40                  |
| TRAVIESO<br>TORRES                                   | CANO - GENERAL BRAVO<br>TRIANA - CANO                            | 22,03<br>12,30         |
| TORRES                                               | CANO - GENERAL BRAVO                                             | 12,30                  |
| LOSERO                                               | TRIANA - FCO. GOURIÉ                                             | 5,79                   |
| MALTESES                                             | TRIANA - CANO                                                    | 0,00                   |
| MALTESES                                             | CANO - GENERAL BRAVO                                             | 11,22                  |
| FCO. GOURIÉ                                          | SAN TELMO - PILARILLO SECO                                       | 28,41                  |
| FCO. GOURIÉ                                          | PILARILLO SECO - MATULA                                          | 0,00                   |
| FCO. GOURIÉ                                          |                                                                  | 0,00                   |
| FCO. GOURIÉ<br>FCO. GOURIÉ                           | MUNGUÍA - CLAVEL<br>CLAVEL - LOSERO                              | 0,00 21,03             |
| FCO. GOURIÉ                                          | LOSERO - LENTINI                                                 | 8,23                   |
| PILARILLO SECO                                       | FCO. GOURIÉ - TRIANA                                             | 0,00                   |
| MATULA                                               | FCO. GOURIÉ - TRIANA                                             | 0,00                   |
| MUNGUÍA                                              | FCO. GOURIÉ - TRIANA                                             | 46,23                  |
| CLAVEL                                               | FCO. GOURIÉ - TRIANA                                             | 9,76                   |
| TRIANA                                               | BUENOS AIRES - DOMINGO J. NAVARRO                                | 6,22                   |
| TRIANA                                               | DOMINGO J. NAVARRO -PERDOMO                                      | 0,00                   |
| TRIANA<br>TRIANA                                     | PERDOMO - CONSTANTINO<br>TORRES-CONSTANTINO                      | 13,81<br>6,70          |
| TRIANA                                               | TORRES - MALTESES                                                | 1,44                   |
| TRIANA                                               | MALTESES - LENTINI                                               | 9,13                   |
| SAN PEDRO                                            | TRIANA - REMEDIOS                                                | 8,75                   |
| SAN PEDRO                                            | REMEDIOS - LENTINI                                               | 0,00                   |
| VIERA Y CLAVIJO                                      | BRAVO MURILLO - BUENOS AIRES                                     | 14,83                  |
| VIERA Y CLAVIJO                                      | BUENOS AIRES - DOMINGO J. NAVARRO                                | 31,86                  |
| VIERA Y CLAVIJO<br>VIERA Y CLAVIJO                   | DOMINGO J. NAVARRO -PERDOMO<br>PERDOMO - CONSTANTINO             | 10,54<br>20,12         |
| CANO                                                 | CONSTANTINO - ARENA                                              | 8,14                   |
| CANO                                                 | ARENA - TRAVIESO                                                 | 27,73                  |
| CANO                                                 | TRAVIESO - TORRES                                                | 16,94                  |
| CANO                                                 | TORRES - MALTESES                                                | 26,82                  |
| PÉREZ GALDÓS                                         | BRAVO MURILLO - BUENOS AIRES                                     | ENTRE DOTACIÓ          |
| PÉREZ GALDÓS                                         | BUENOS AIRES - DOMINGO J. NAVARRO                                | 36,56                  |
| PÉREZ GALDÓS                                         | DOMINGO J. NAVARRO -PERDOMO                                      | 12,58                  |
| PÉREZ GALDÓS<br>JUAN DE PADILLA                      | PERDOMO - SAN BERNARDO<br>DOMINGO J. NAVARRO -PERDOMO            | 36,66<br>0,00          |
| JUAN DE PADILLA                                      | PERDOMO - SAN BERNARDO                                           | 0,00                   |
| JUAN DE PADILLA                                      | SAN BERNARDO -MANINIDRA                                          | 0,00                   |
| PRIMERO DE MAYO                                      | BRAVO MURILLO-BUENOS AIRES                                       | 0,00                   |
| PRIMERO DE MAYO                                      | BUENOS AIRES - DOMINGO J. NAVARRO                                | 17,77                  |
| PRIMERO DE MAYO                                      | DOMINGO J. NAVARRO - PERDOMO                                     | 0,00                   |
| PRIMERO DE MAYO                                      | PERDOMO - SAN BERNARDO                                           | 0,00                   |
| PRIMERO DE MAYO<br>PRIMERO DE MAYO                   | SAN BERNARDO -MANINIDRA<br>MANINIDRA - SAN FRANCISCO             | 5,11 0,00              |
| PRIMERO DE MAYO                                      | SAN FRANCISCO -SAN NICOLÁS                                       | 5,93                   |
| RAFAEL GONZALEZ                                      | MALTESES - TORRES                                                | 0,00                   |
| GENERAL BRAVO                                        | SAN BERNARDO - MANINIDRA                                         | 6,75                   |
| GENERAL BRAVO                                        | MANINIDRA - MALTESES                                             | 10,67                  |
| MANINIDRA                                            | GENERAL BRAVO - PRIMERO DE MAYO                                  | 4,31                   |
| DOCTOR DOMINGO DÉNIZ                                 | ALAMEDA DE COLÓN                                                 | 0,00                   |
| SAN FRANCISCO                                        | ALAMEDA DE COLÓN - PRIMERO DE MAYO                               | 0,00                   |
| SAN NICOLÁS                                          | ALAMEDA DE COLÓN - PRIMERO DE MAYO                               | 15,90<br>9.65          |
| TERRERO<br>CALLE ENMEDIO                             | ALAMEDA DE COLÓN - FUENTES<br>TERRERO - SAN JUSTO                | 9,65                   |
| PEREGRINA                                            | REMEDIOS-MALTESES                                                | 15,83                  |
| MURO (ESTE)                                          | REMEDIOS- PLAZA HURTADO MENDOZA                                  | 100                    |
| MURO (OESTE)                                         | ALAMEDA DE COLÓN - FUENTES                                       | 31,05                  |
| REMEDIOS                                             | PEREGRINA -PLAZA CAIRASCO                                        | 19,08                  |
| REMEDIOS                                             | SAN PEDRO-PEREGRINA                                              | 51,16                  |
| LENTINI                                              | TRIANA - FCO. GOURIÉ                                             | 20,51                  |
| LENTINI                                              | TRIANA - SAN PEDRO<br>REMEDIOS-MALTESES                          | 0,00                   |
|                                                      | REMEDIOS-MALTESES                                                | 61,78                  |
| PLAZA CAIRASCO                                       |                                                                  | 20.01                  |
| PLAZA CAIRASCO<br>PLAZA HURTADO DE MENDOZA<br>FUENTE | MURO - TERRERO                                                   | 38,91<br>24,48         |