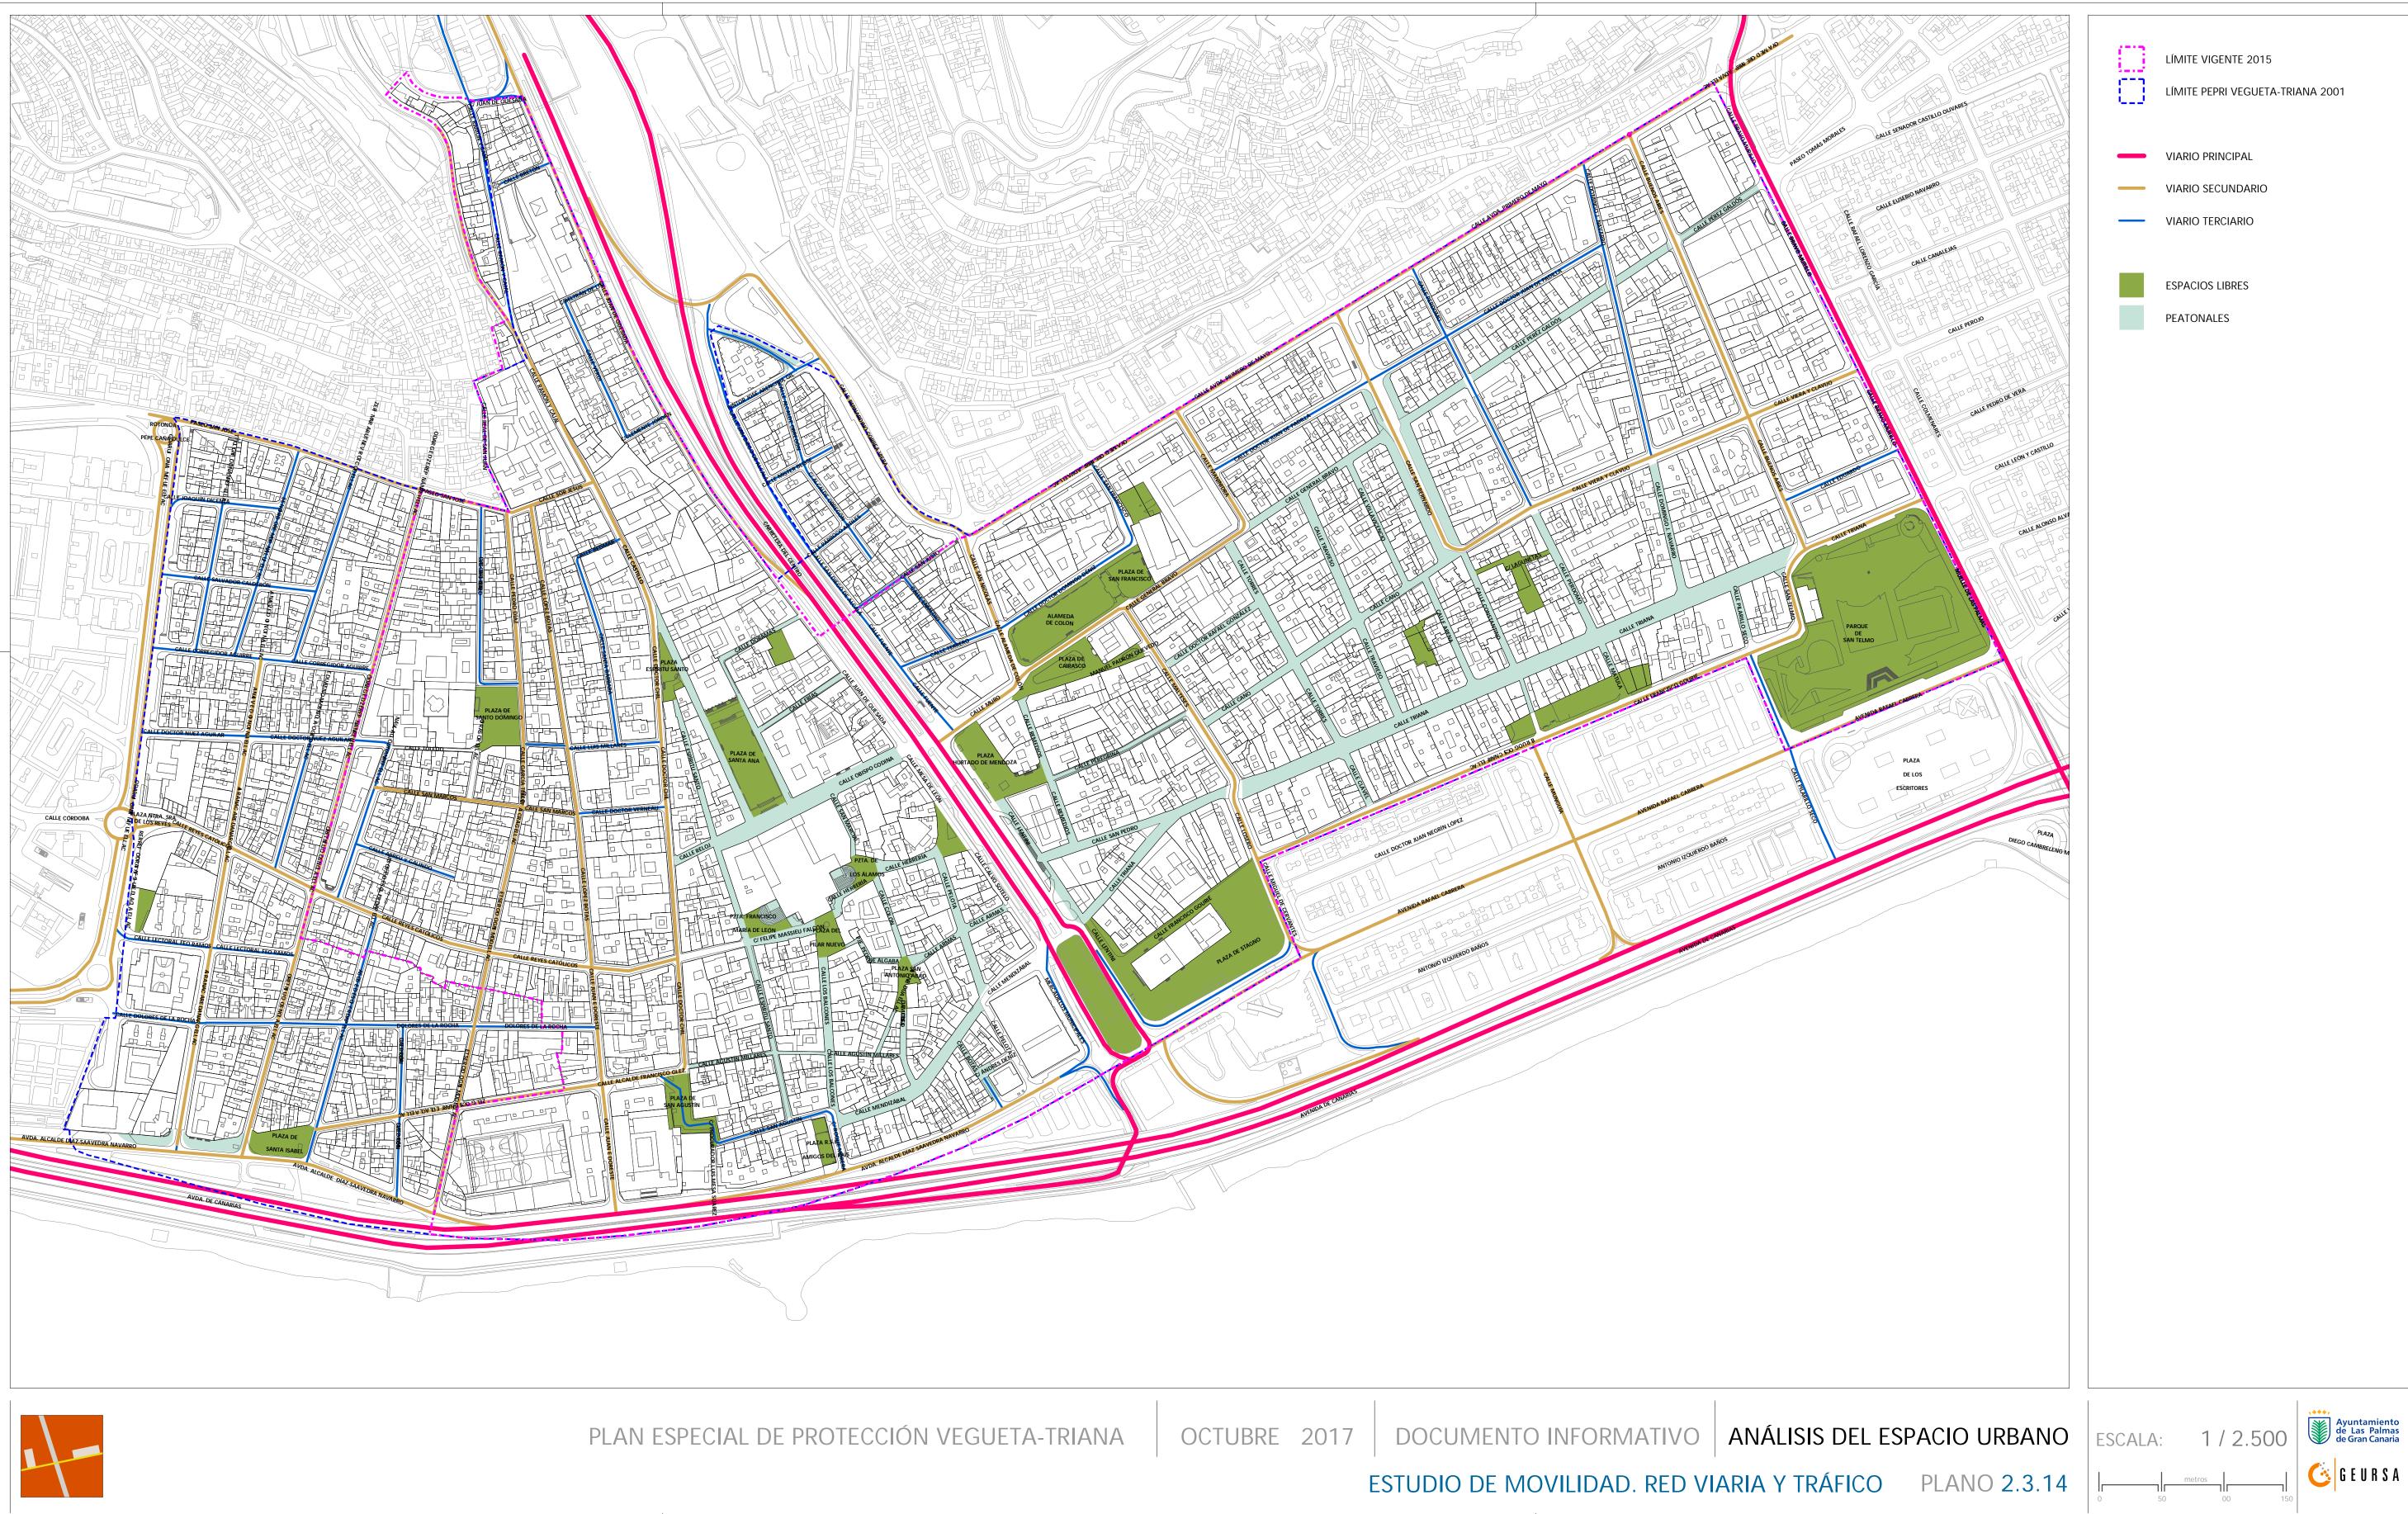

| VIARIO PRINCIPAL |
|------------------|
| VIARIO SECUNDARI |

| ٧ | 'IARIO | TERCI | ARIC |
|---|--------|-------|------|

ESPACIOS LIBRES

PEATONALES

ESTUDIO DE MOVILIDAD. RED VIARIA. SENTIDO CIRCULACIÓN PLANO 2.3.15