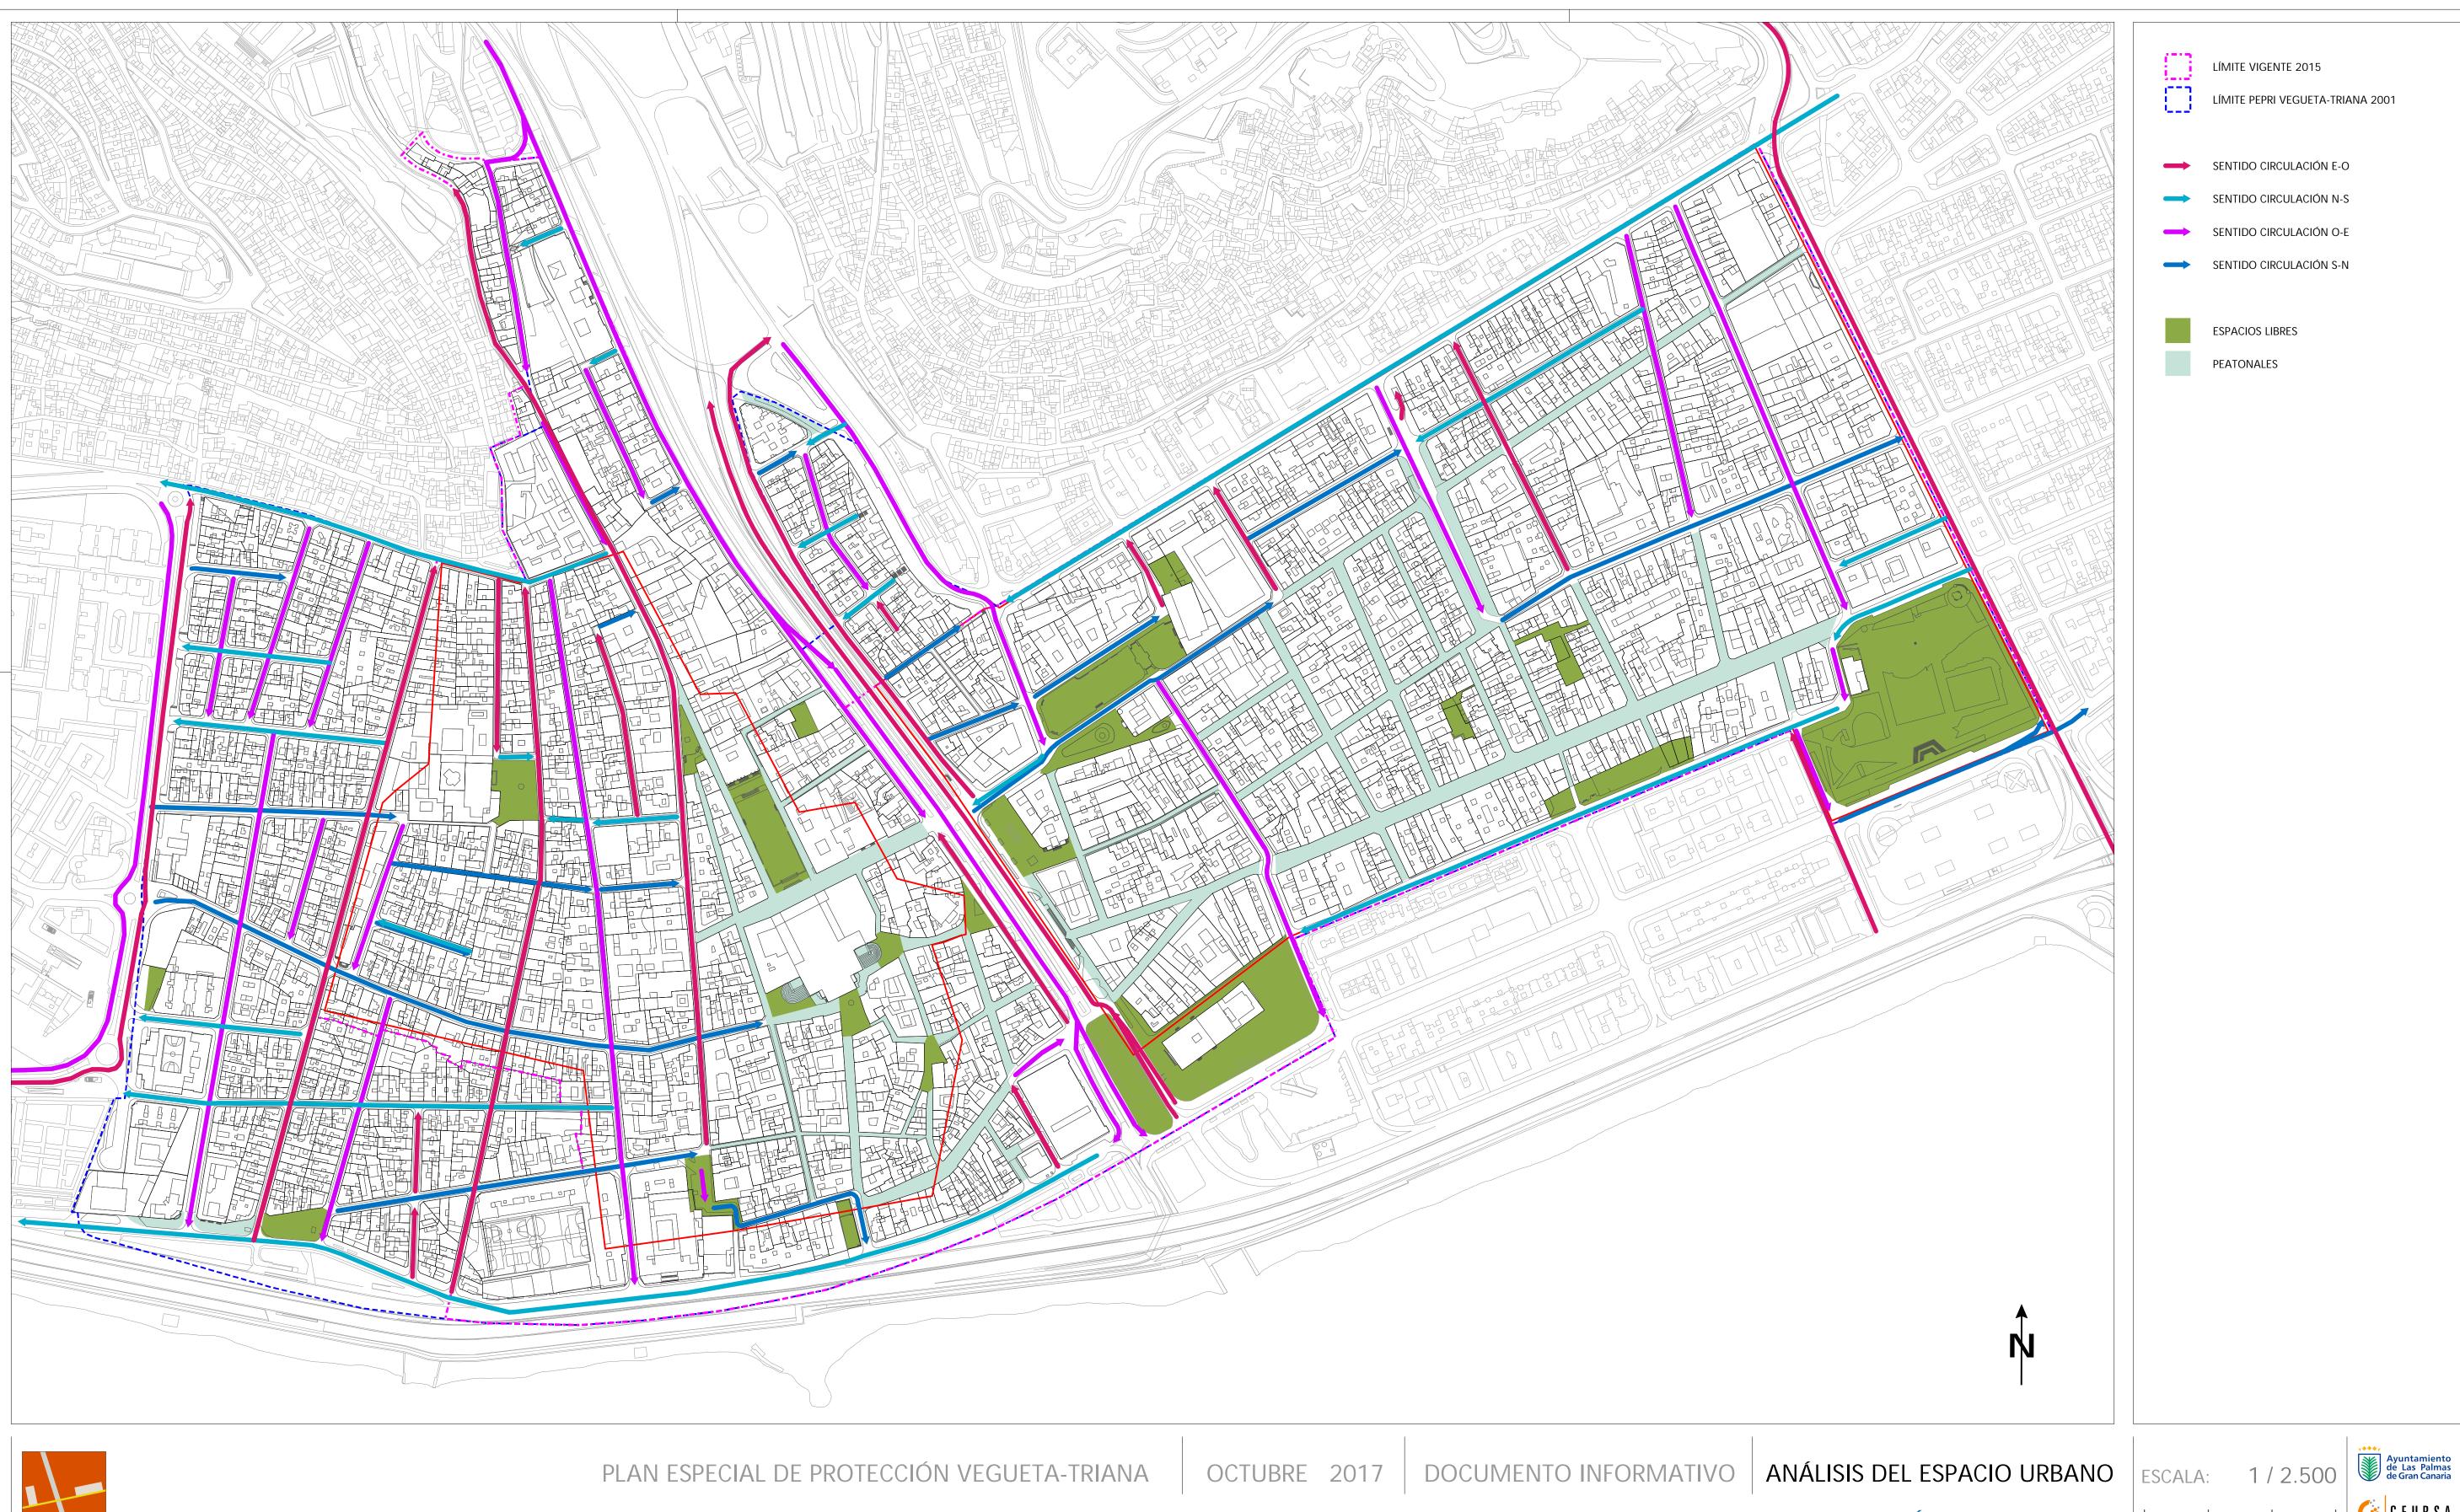

| VIARIO PRINCIPAL |
|------------------|
| VIARIO SECUNDARI |

| ٧ | 'IARIO | TERCI | ARIC |
|---|--------|-------|------|

ESPACIOS LIBRES

PEATONALES

ESTUDIO DE MOVILIDAD. RED VIARIA. SENTIDO CIRCULACIÓN PLANO 2.3.15

| (C12)    |  |
|----------|--|
| 4 1      |  |
|          |  |
| 1 1      |  |
| الالالية |  |
|          |  |

LÍMITE VIGENTE 2015 LÍMITE PEPRI VEGUETA-TRIANA 2001

| <br>SENTIDO CIRCULACIÓN E-O |
|-----------------------------|
| <br>SENTIDO CIRCULACIÓN N-S |
| <br>SENTIDO CIRCULACIÓN O-E |
| <br>SENTIDO CIRCULACIÓN S-N |