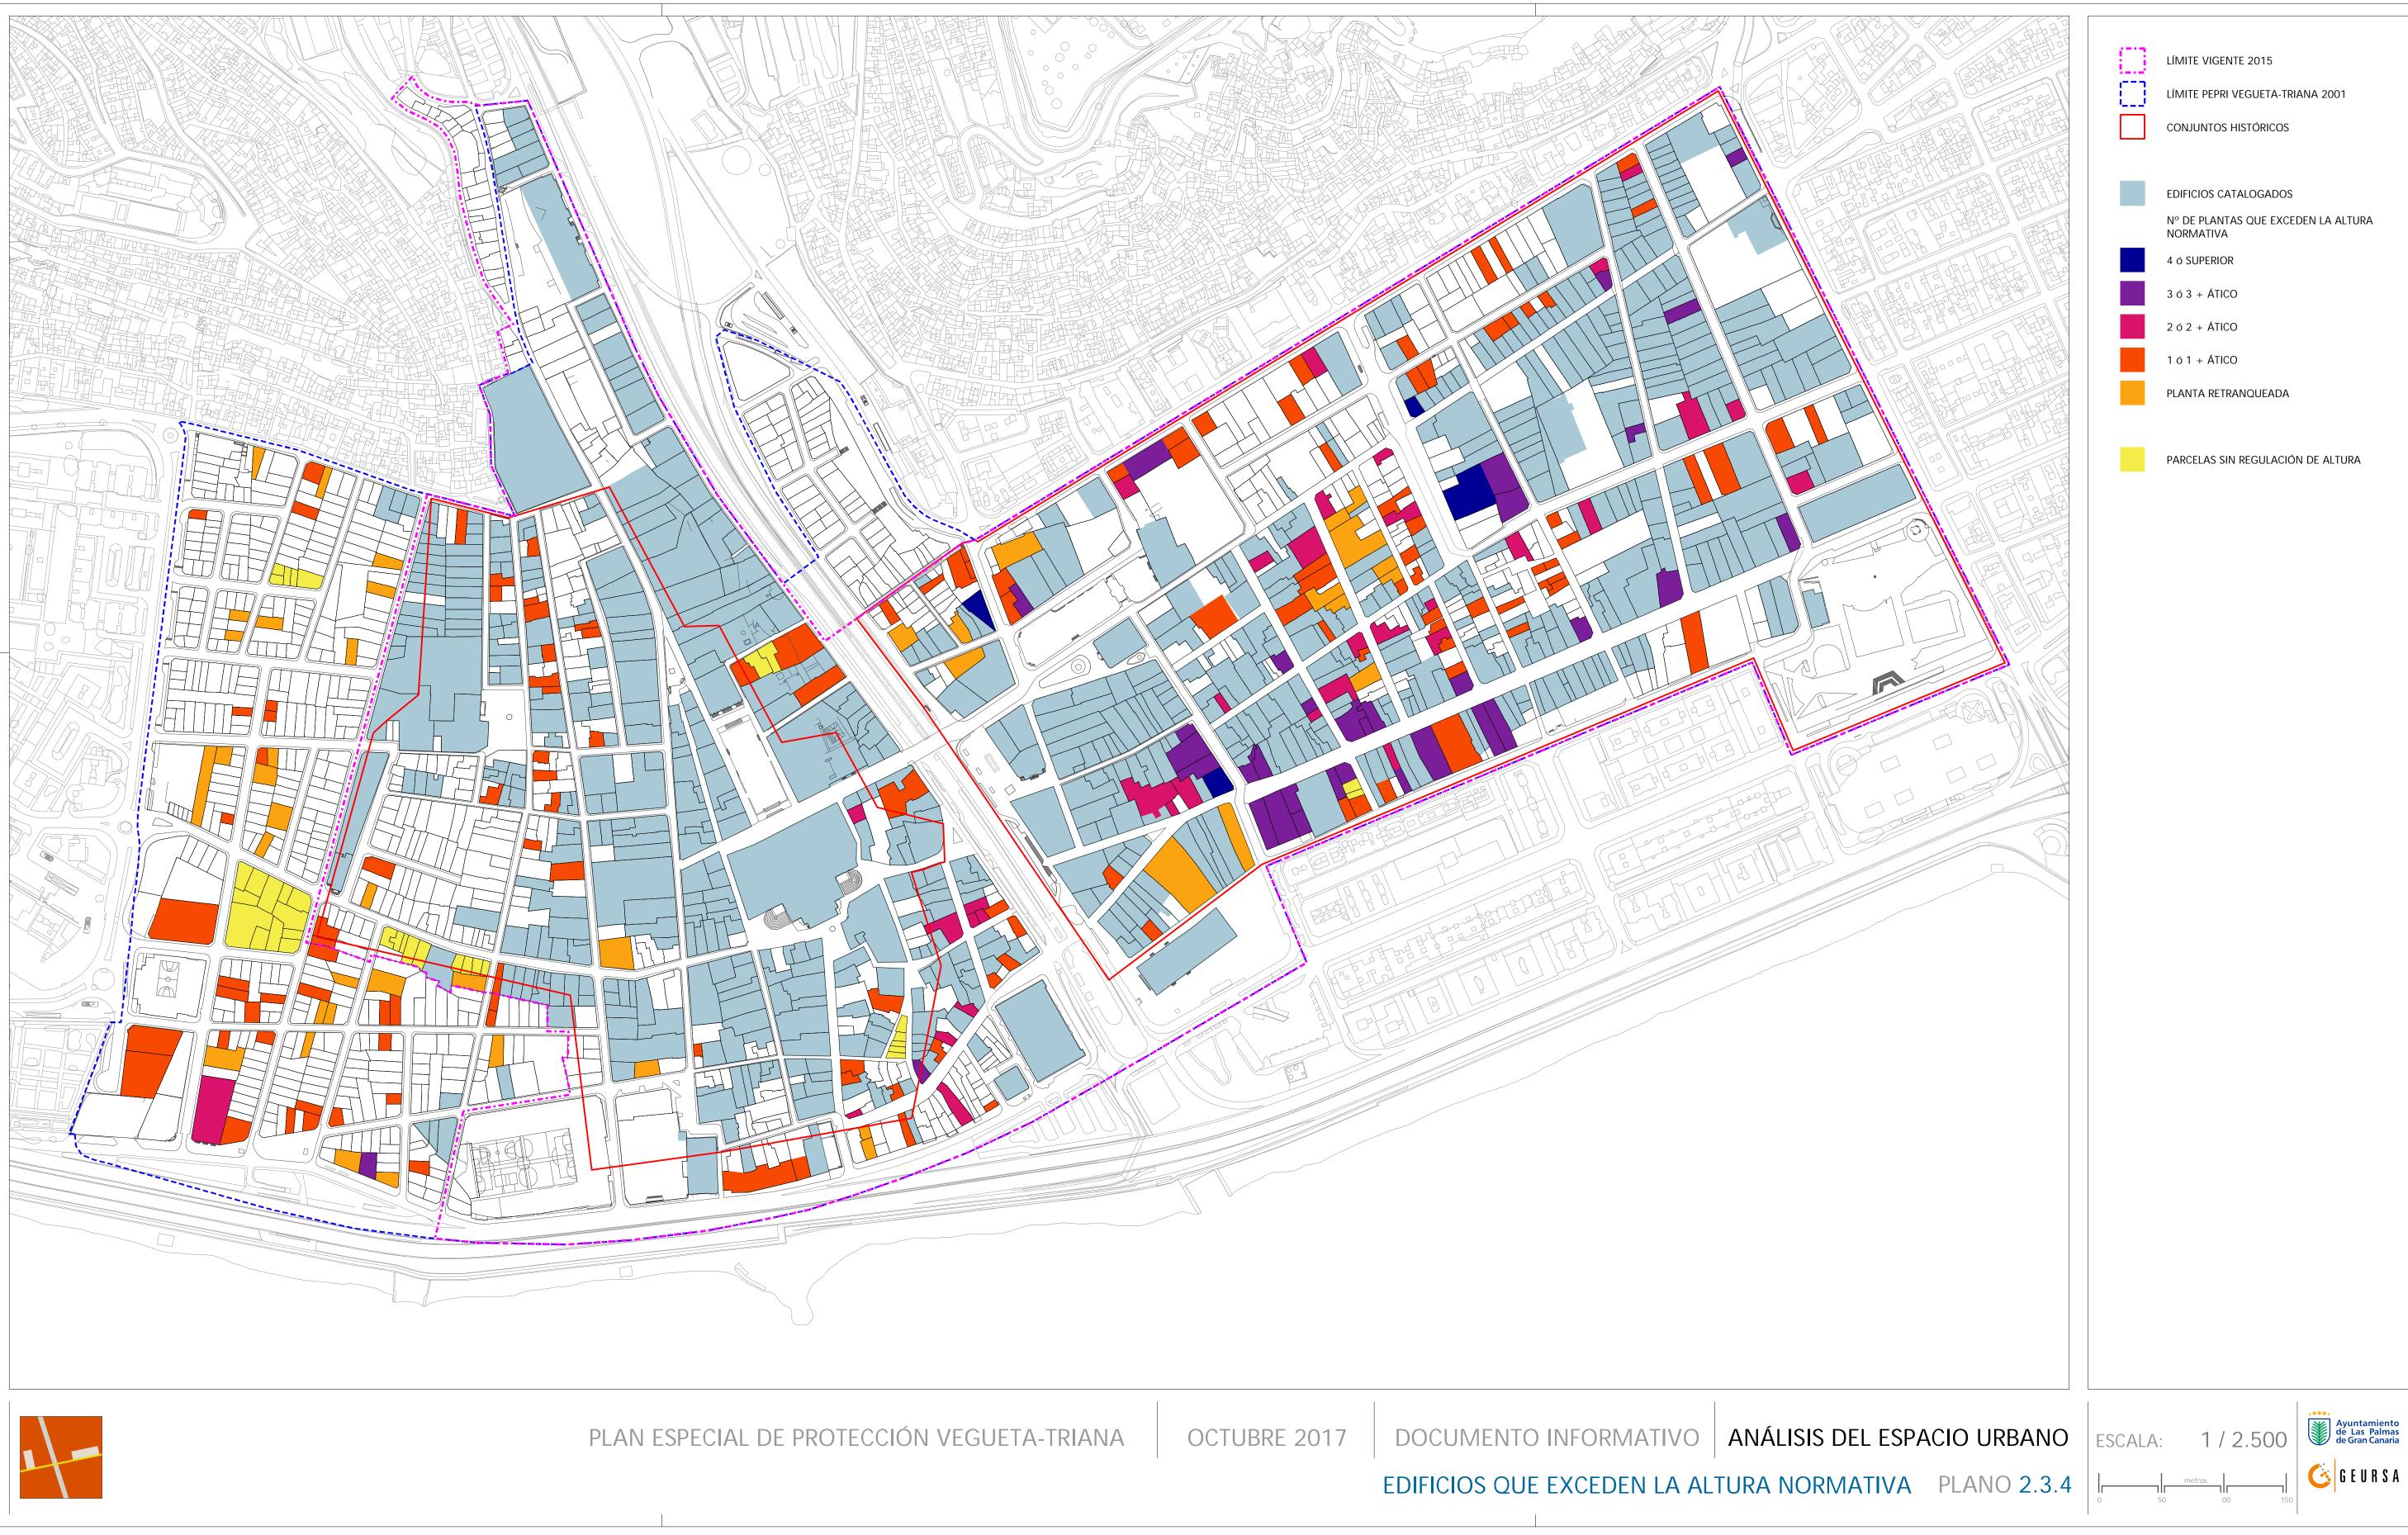

LÍMITE VIGENTE 2015

LÍMITE PEPRI VEGUETA-TRIANA 2001

CONJUNTOS HISTÓRICOS

## EDIFICIOS CATALOGADOS

Nº DE PLANTAS QUE EXCEDEN LA ALTURA NORMATIVA

4 ó SUPERIOR

- 3 ó 3 + ÁTICO
- 2 ó 2 + ÁTICO
- 1 ó 1 + ÁTICO

PLANTA RETRANQUEADA

PARCELAS SIN REGULACIÓN DE ALTURA

\_\_\_ G E U R S A

\_\_\_\_ G E U R S A