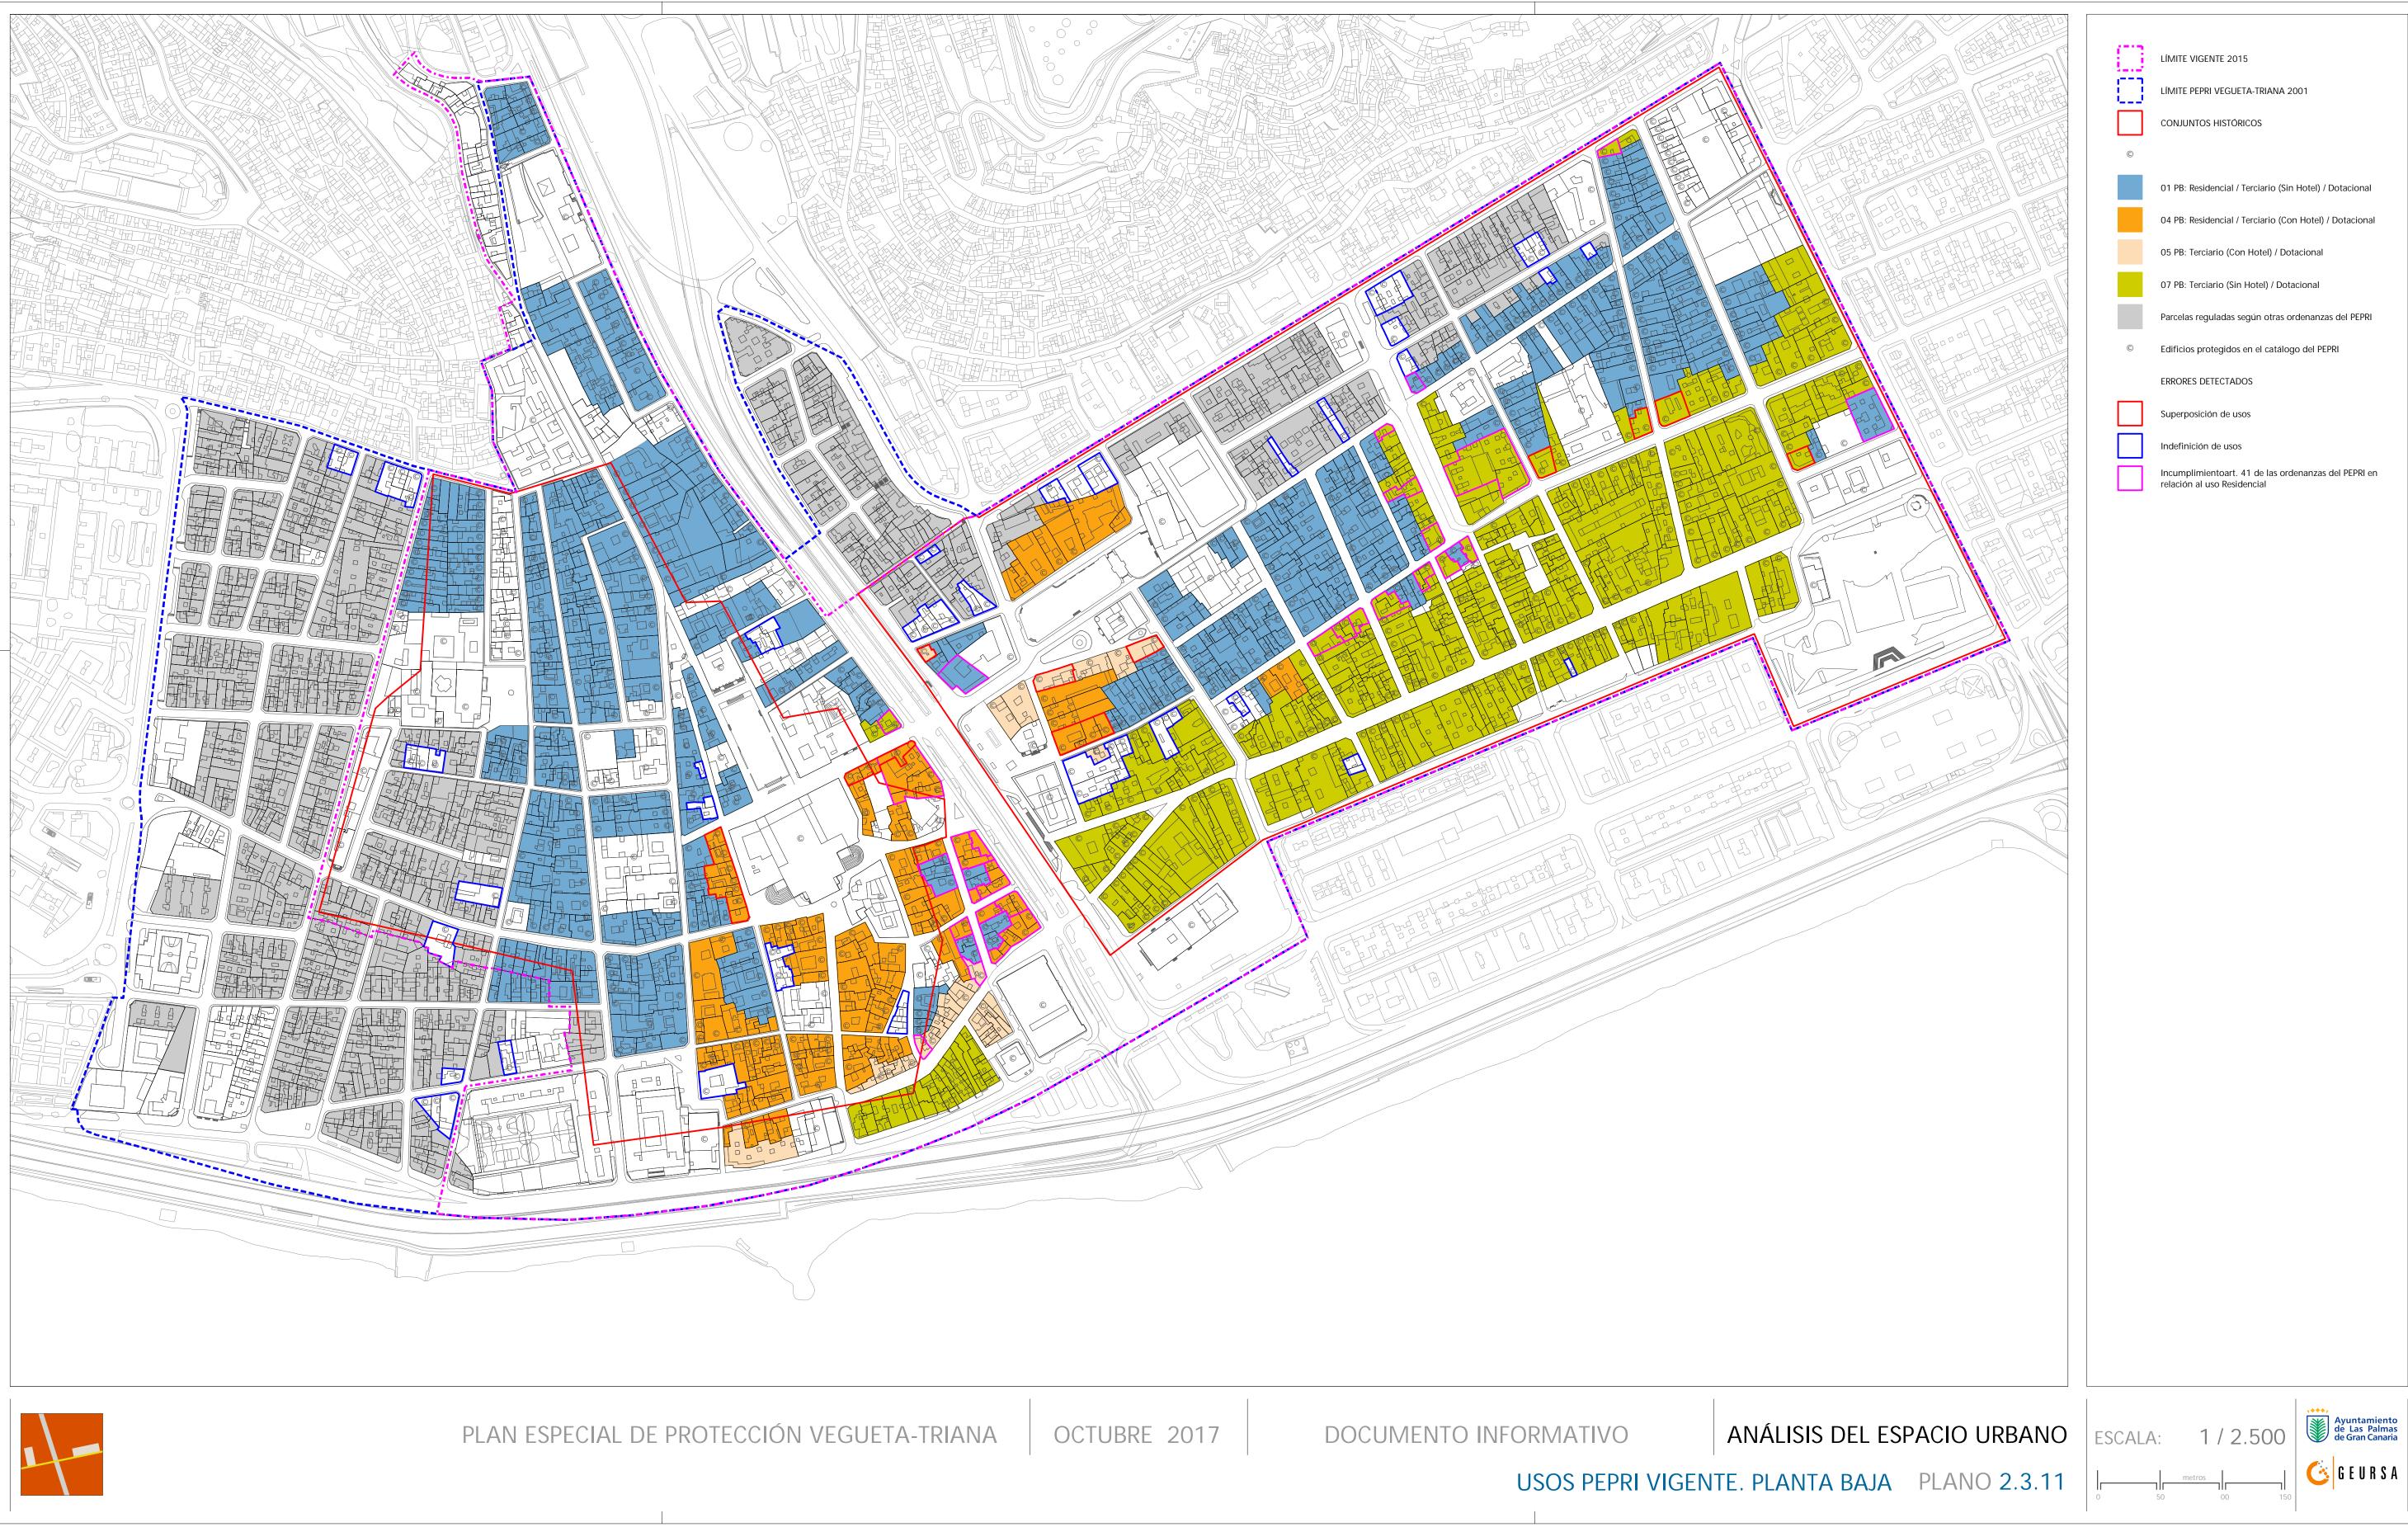

#### LÍMITE VIGENTE 2015

límite pepri vegueta-triana 2001

CONJUNTOS HISTÓRICOS

| 01 PB: Residencial / Terciario (Sin Hotel) / Dotacional |
|---------------------------------------------------------|
| 04 PB: Residencial / Terciario (Con Hotel) / Dotacional |
| 05 PB: Terciario (Con Hotel) / Dotacional               |
| 07 PB: Terciario (Sin Hotel) / Dotacional               |
| Parcelas reguladas según otras ordenanzas del PEPRI     |
| Edificios protegidos en el catálogo del PEPRI           |
| ERRORES DETECTADOS                                      |
| Superposición de usos                                   |
|                                                         |

Indefinición de usos

Incumplimientoart. 41 de las ordenanzas del PEPRI en relación al uso Residencial

metros

| m      | LÍMITE VIGENTE 2015                                                                                                                                                                                         |
|--------|-------------------------------------------------------------------------------------------------------------------------------------------------------------------------------------------------------------|
|        | LÍMITE PEPRI VEGUETA-TRIANA 2001                                                                                                                                                                            |
|        | CONJUNTOS HISTÓRICOS                                                                                                                                                                                        |
|        |                                                                                                                                                                                                             |
|        | 01 PB Residencial / Terciario (Sin Hotel) / Dotacional<br>01 OP Residencial                                                                                                                                 |
|        | 02 PB Residencial / Terciario (Sin Hotel) / Dotacional<br>02 OP Residencial / Terciario (Sin Hotel)                                                                                                         |
|        | 03 PB Residencial / Terciario (Sin Hotel) / Dotacional<br>03 OP Residencial / Terciario (Sin Hotel) / Dotacional<br>*En las manzanas V-12 y V-22 no se permite Terciario en Plantas<br>superiores a la baja |
|        | 04 PB Residencial / Terciario (Con Hotel) / Dotacional<br>04 OP Residencial / Terciario (Con Hotel) / Dotacional<br>**En la Manzana V-11 sólo se permite Hotel en la 2ª Planta                              |
|        | 05 PB Terciario (Con Hotel) / Dotacional<br>05 OP Residencial / Terciario (Con Hotel) / Dotacional                                                                                                          |
|        | 06 PB Terciario (Sin Hotel) / Dotacional<br>06 OP Residencial                                                                                                                                               |
|        | 07 PB Terciario (Sin Hotel) / Dotacional<br>07 OP Residencial / Terciario (Sin Hotel)                                                                                                                       |
|        | 08 PB Terciario (Sin Hotel) / Dotacional<br>08 OP Residencial / Terciario (Sin Hotel) / Dotacional                                                                                                          |
|        | 09 OP Terciario / Dotacional                                                                                                                                                                                |
|        | Parcelas reguladas según otras ordenanzas del PEPRI                                                                                                                                                         |
| O      | Edificios protegidos en el catálogo del PEPRI                                                                                                                                                               |
|        | ERRORES DETECTADOS                                                                                                                                                                                          |
|        | Superposición de usos                                                                                                                                                                                       |
|        | Incumplimiento art.41 de las ordenanzas del PEPRI en relación al<br>uso Residencial                                                                                                                         |
|        | Indefinición de usos                                                                                                                                                                                        |
|        |                                                                                                                                                                                                             |
|        |                                                                                                                                                                                                             |
|        |                                                                                                                                                                                                             |
|        |                                                                                                                                                                                                             |
|        |                                                                                                                                                                                                             |
|        |                                                                                                                                                                                                             |
|        |                                                                                                                                                                                                             |
|        |                                                                                                                                                                                                             |
|        |                                                                                                                                                                                                             |
|        |                                                                                                                                                                                                             |
|        |                                                                                                                                                                                                             |
|        |                                                                                                                                                                                                             |
|        | <u></u>                                                                                                                                                                                                     |
| ESCALA | A: 1/2.500 Ayuntamiento<br>de Las Palmas<br>de Gran Canaria                                                                                                                                                 |
|        |                                                                                                                                                                                                             |